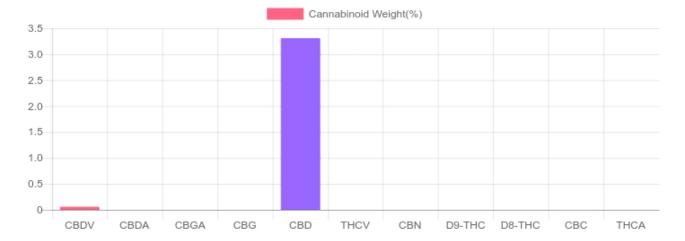

## Sample

0.000% D9-THC 3.310% Total CBD

## **Cannabinoids Test**

| cannabinoids                 |        | weight(%) | mg/g   |
|------------------------------|--------|-----------|--------|
| DELTA-9-TETRAHYDROCANNABINOL | D9-THC | N/D       | N/D    |
| TETRAHYDROCANNABINOLIC ACID  | THCA   | N/D       | N/D    |
| CANNABIDIOL                  | CBD    | 3.310%    | 33.104 |
| CANNABIDIOLIC ACID           | CBDA   | N/D       | N/D    |
| CANNABIDIVARIN               | CBDV   | 0.059%    | 0.593  |
| CANNABICHROMENE              | CBC    | 0.002%    | 0.022  |
| CANNABINOL                   | CBN    | N/D       | N/D    |
| CANNABIGEROL                 | CBG    | N/D       | N/D    |
| CANNABIGEROLIC ACID          | CBGA   | N/D       | N/D    |
| DELTA-8-TETRAHYDROCANNABINOL | D8-THC | N/D       | N/D    |
| TETRAHYDROCANNABIVARIN       | THCV   | N/D       | N/D    |

TOTAL CBD = CBD + CBDA X 0.877 TOTAL CBD 3.310% TOTAL CANNABINOIDS 3.372%

4001 SW 47th Avenue Suite 207 Davie, FL 33314 1-833-TEST-CBD info@greenscientificlabs.com

Green Scientific Labs uses its best efforts to deliver high quality results and to verify that the data contained therein are based on sound scientific judgment and levels listed are guidelines only and all data was reported based on standard laboratory procedures and deviations. However Green Scientific Labs makes no warranties or claims to that effect and further shall not be liable for any damage or misrepresentation that may result from the use or misuse of the data contained herein in any way. Further, Green Scientific Labs makes no claims regarding representations of the analyzed sample to the larger batch from which it was taken. Data and information in this report are intended solely for the individual(s) for whom samples were submitted and as part of our strict confidentiality policy, Green Scientific Labs can only discuss results with the original client of record.