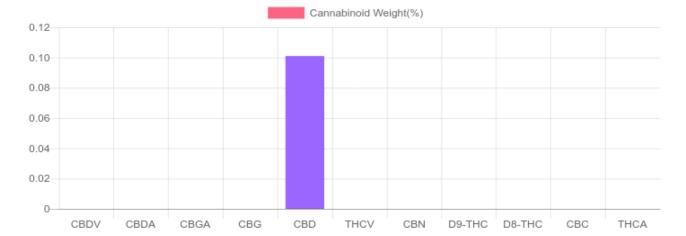

## Sample

0.000% D9-THC

0.101% Total CBD

## **Cannabinoids Test**

| cannabinoids                 |        | weight(%) | mg/g  |
|------------------------------|--------|-----------|-------|
| DELTA-9-TETRAHYDROCANNABINOL | D9-THC | N/D       | N/D   |
| TETRAHYDROCANNABINOLIC ACID  | THCA   | N/D       | N/D   |
| CANNABIDIOL                  | CBD    | 0.101%    | 1.008 |
| CANNABIDIOLIC ACID           | CBDA   | N/D       | N/D   |
| CANNABIDIVARIN               | CBDV   | N/D       | N/D   |
| CANNABICHROMENE              | CBC    | N/D       | N/D   |
| CANNABINOL                   | CBN    | N/D       | N/D   |
| CANNABIGEROL                 | CBG    | N/D       | N/D   |
| CANNABIGEROLIC ACID          | CBGA   | N/D       | N/D   |
| DELTA-8-TETRAHYDROCANNABINOL | D8-THC | N/D       | N/D   |
| TETRAHYDROCANNABIVARIN       | THCV   | N/D       | N/D   |
| TOTAL D9-THC                 |        | N/D       | N/D   |
| TOTAL CBD*                   |        | 0.101%    | 1.008 |
| TOTAL CANNABINOIDS           |        | 0.101%    | 1.010 |

\*Total CBD = CBD + CBDA x 0.877