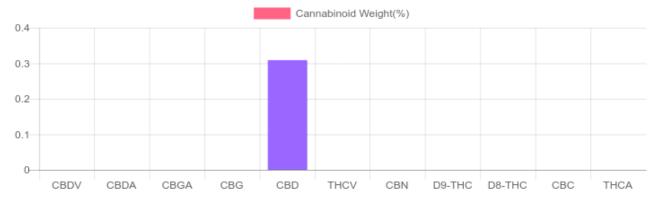

## Sample

1 container = 200.9 grams per container x

container

Cannabinoid concentration

container

Cannabinoids LOQ weight(%) mg/container mg/g D9-THC 10 PPM N/D N/D N/D THCA 10 PPM N/D N/D N/D CBD 10 PPM 0.309% 620.0 3.086 CBDA 20 PPM N/D N/D N/D CBDV N/D 20 PPM N/D N/D CBC 10 PPM N/D N/D N/D CBN 10 PPM N/D N/D N/D CBG 10 PPM N/D N/D N/D CBGA 20 PPM N/D N/D N/D D8-THC 10 PPM N/D N/D N/D THCV 10 PPM N/D N/D N/D TOTAL D9-THC N/D N/D N/D TOTAL CBD\* 0.309% 3.086 620.0 TOTAL CANNABINOIDS 0.309% 3.086 620.0