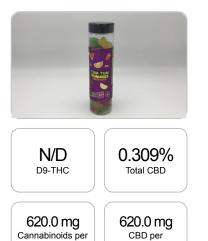

## **CERTIFICATE OF ANALYSIS ISO/IEC 17025:2017 ACCREDITATION #103104**

**Cannabinoids Test** SHIMADZU INTEGRATED UPLC-PDA

GSL SOP 400

Order #: 39524 Order Name: Yum Gummy Bears 500X Batch#: 637670 Received: 10/22/2019 Completed: 10/24/2019

## Sample

1 container = 200.9 grams per container x

container

Cannabinoid concentration

container

Cannabinoids LOQ weight(%) mg/container mg/g D9-THC 10 PPM N/D N/D N/D THCA 10 PPM N/D N/D N/D CBD 10 PPM 0.309% 620.0 3.086 CBDA 20 PPM N/D N/D N/D CBDV N/D 20 PPM N/D N/D CBC 10 PPM N/D N/D N/D CBN 10 PPM N/D N/D N/D CBG 10 PPM N/D N/D N/D CBGA 20 PPM N/D N/D N/D D8-THC 10 PPM N/D N/D N/D THCV 10 PPM N/D N/D N/D TOTAL D9-THC N/D N/D N/D TOTAL CBD\* 0.309% 3.086 620.0 TOTAL CANNABINOIDS 0.309% 3.086 620.0