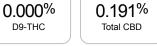

## **Cannabinoids Test**

|                                     |      |      | cannab                                                                                                                                                              | annabinoids |             |          |                                                            |        | weight(%)<br>N/D<br>0.191%<br>N/D<br>N/D<br>N/D<br>N/D<br>N/D<br>N/D | mg/g<br>N/D<br>1.905<br>N/D<br>N/D<br>N/D<br>N/D<br>N/D<br>N/D |
|-------------------------------------|------|------|---------------------------------------------------------------------------------------------------------------------------------------------------------------------|-------------|-------------|----------|------------------------------------------------------------|--------|----------------------------------------------------------------------|----------------------------------------------------------------|
|                                     |      |      | DELTA-9-TETRAHYDROCANNABINOL<br>TETRAHYDROCANNABINOLIC ACID<br>CANNABIDIOL<br>CANNABIDIOLIC ACID<br>CANNABIDIVARIN<br>CANNABICHROMENE<br>CANNABINOL<br>CANNABIGEROL |             |             |          | D9-THC<br>THCA<br>CBD<br>CBDA<br>CBDV<br>CBC<br>CBN<br>CBG |        |                                                                      |                                                                |
| 0000%<br>D9-THC 0.191%<br>Total CBD |      |      | CANNABIGEROL<br>CANNABIGEROLIC ACID<br>DELTA-8-TETRAHYDROCANNABINOL<br>TETRAHYDROCANNABIVARIN                                                                       |             |             |          | CBGA<br>D8-THC<br>THCV                                     |        | N/D<br>N/D<br>N/D<br>N/D                                             | N/D<br>N/D<br>N/D                                              |
|                                     |      |      | TOTAL CBD = CBD + CBDA X 0.877                                                                                                                                      |             |             |          | TOTAL CBD<br>TOTAL CANNABINOIDS                            |        | 0.191%<br>0.191%                                                     |                                                                |
|                                     |      |      | -                                                                                                                                                                   | Car         | nabinoid We | eight(%) |                                                            |        |                                                                      |                                                                |
|                                     |      |      |                                                                                                                                                                     |             |             |          |                                                            |        |                                                                      |                                                                |
|                                     |      |      |                                                                                                                                                                     |             |             |          |                                                            |        |                                                                      |                                                                |
|                                     |      |      |                                                                                                                                                                     |             |             |          |                                                            |        |                                                                      |                                                                |
| CBDV                                | CBDA | CBGA | CBG                                                                                                                                                                 | CBD         | THCV        | CBN      | D9-THC                                                     | D8-THC | с свс                                                                | THCA                                                           |