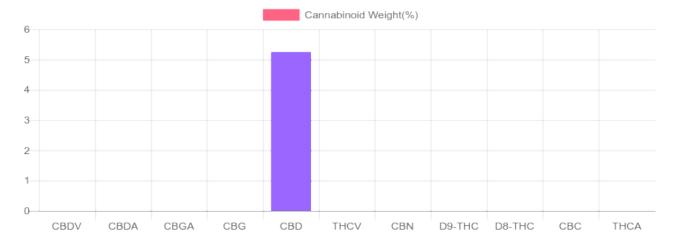

## Sample

0.000% D9-THC

5.249% Total CBD

### **Cannabinoids Test**

| cannabinoids                 |        | weight(%) | mg/g   |  |
|------------------------------|--------|-----------|--------|--|
| DELTA-9-TETRAHYDROCANNABINOL | D9-THC | N/D       | N/D    |  |
| TETRAHYDROCANNABINOLIC ACID  | THCA   | N/D       | N/D    |  |
| CANNABIDIOL                  | CBD    | 5.249%    | 52.488 |  |
| CANNABIDIOLIC ACID           | CBDA   | N/D       | N/D    |  |
| CANNABIDIVARIN               | CBDV   | N/D       | N/D    |  |
| CANNABICHROMENE              | CBC    | N/D       | N/D    |  |
| CANNABINOL                   | CBN    | N/D       | N/D    |  |
| CANNABIGEROL                 | CBG    | N/D       | N/D    |  |
| CANNABIGEROLIC ACID          | CBGA   | N/D       | N/D    |  |
| DELTA-8-TETRAHYDROCANNABINOL | D8-THC | N/D       | N/D    |  |
| TETRAHYDROCANNABIVARIN       | THCV   | N/D       | N/D    |  |
|                              |        |           |        |  |
| TOTAL D9-THC                 |        | N/D       | N/D    |  |
| TOTAL CBD*                   |        | 5.249%    | 52.488 |  |
| TOTAL CANNABINOIDS           |        | 5.249%    | 52.490 |  |