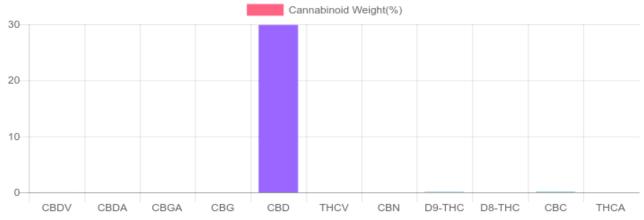

## Sample

0.047% D9-THC

29.887% Total CBD

300.5 mg Cannabinoids per cartridge

298.9 mg CBD per cartridge

1 cartridge = 1 ml per cartridge x density (1)

x Cannabinoid concentration

## **Cannabinoids Test**

SHIMADZU INTEGRATED UPLC-PDA

GSL SOP 400 PREPARED: 08/16/2019 21:15:21

| Cannabinoids       | LOQ    | weight(%) | mg/g    | mg/cartridge |
|--------------------|--------|-----------|---------|--------------|
| D9-THC             | 10 PPM | 0.047%    | 0.472   | 0.5          |
| THCA               | 10 PPM | N/D       | N/D     | N/D          |
| CBD                | 10 PPM | 29.887%   | 298.871 | 298.9        |
| CBDA               | 20 PPM | N/D       | N/D     | N/D          |
| CBDV               | 20 PPM | 0.020%    | 0.197   | 0.2          |
| CBC                | 10 PPM | 0.092%    | 0.917   | 0.9          |
| CBN                | 10 PPM | N/D       | N/D     | N/D          |
| CBG                | 10 PPM | N/D       | N/D     | N/D          |
| CBGA               | 20 PPM | N/D       | N/D     | N/D          |
| D8-THC             | 10 PPM | N/D       | N/D     | N/D          |
| THCV               | 10 PPM | N/D       | N/D     | N/D          |
| TOTAL D9-THC       |        | 0.047%    | 0.472   | 0.5          |
| TOTAL CBD*         |        | 29.887%   | 298.871 | 298.9        |
| TOTAL CANNABINOIDS |        | 30.046%   | 300.457 | 300.5        |