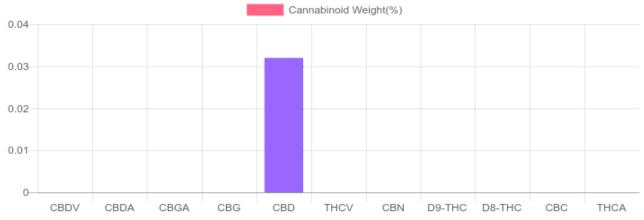

## Sample

N/D D9-THC 0.032% Total CBD

49.7 mg Cannabinoids per bath bomb

49.7 mg CBD per bath bomb

1 bath bomb = 156.4 grams per bath bomb x Cannabinoid concentration

## **Cannabinoids Test**

SHIMADZU INTEGRATED UPLC-PDA

GSL SOP 400 PREPARED: 08/15/2019 20:42:33

| Cannabinoids       | LOQ    | weight(%) | mg/g  | mg/bath bomb |
|--------------------|--------|-----------|-------|--------------|
| D9-THC             | 10 PPM | N/D       | N/D   | N/D          |
| THCA               | 10 PPM | N/D       | N/D   | N/D          |
| CBD                | 10 PPM | 0.032%    | 0.318 | 49.7         |
| CBDA               | 20 PPM | N/D       | N/D   | N/D          |
| CBDV               | 20 PPM | N/D       | N/D   | N/D          |
| CBC                | 10 PPM | N/D       | N/D   | N/D          |
| CBN                | 10 PPM | N/D       | N/D   | N/D          |
| CBG                | 10 PPM | N/D       | N/D   | N/D          |
| CBGA               | 20 PPM | N/D       | N/D   | N/D          |
| D8-THC             | 10 PPM | N/D       | N/D   | N/D          |
| THCV               | 10 PPM | N/D       | N/D   | N/D          |
| TOTAL D9-THC       |        | N/D       | N/D   | N/D          |
| TOTAL CBD*         |        | 0.032%    | 0.318 | 49.7         |
| TOTAL CANNABINOIDS | 3      | 0.032%    | 0.318 | 49.7         |

Reporting Limit 10 ppm

\*Total CBD = CBD + CBDA x 0.877 N/D - Not Detected, B/LOQ - Below Limit of Quantification

4001 SW 47th Avenue Suite 207 Davie, FL 33314 1-833-TEST-CBD info@greenscientificlabs.com