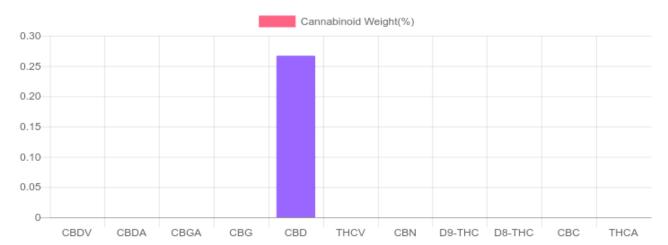

## Sample

0.000% D9-THC

0.267% Total CBD

## Cannabinoids Test

| cannabinoids                 |        | weight(%) | mg/g  |
|------------------------------|--------|-----------|-------|
| DELTA-9-TETRAHYDROCANNABINOL | D9-THC | N/D       | N/D   |
| TETRAHYDROCANNABINOLIC ACID  | THCA   | N/D       | N/D   |
| CANNABIDIOL                  | CBD    | 0.267%    | 2.669 |
| CANNABIDIOLIC ACID           | CBDA   | N/D       | N/D   |
| CANNABIDIVARIN               | CBDV   | N/D       | N/D   |
| CANNABICHROMENE              | CBC    | N/D       | N/D   |
| CANNABINOL                   | CBN    | N/D       | N/D   |
| CANNABIGEROL                 | CBG    | N/D       | N/D   |
| CANNABIGEROLIC ACID          | CBGA   | N/D       | N/D   |
| DELTA-8-TETRAHYDROCANNABINOL | D8-THC | N/D       | N/D   |
| TETRAHYDROCANNABIVARIN       | THCV   | N/D       | N/D   |

High Roller Private Label LLC

TOTAL CBD = CBD + CBDA X 0.877

TOTAL CBD 0.267% 0.267% TOTAL CANNABINOIDS