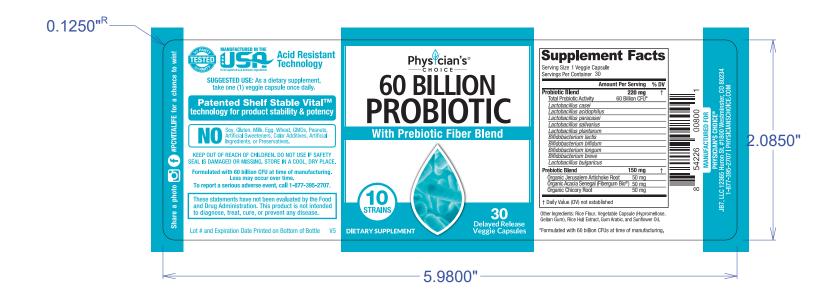

| DIE#  | DATE     | <b>DRAWN BY</b> | AC     | AR     | CR     |
|-------|----------|-----------------|--------|--------|--------|
| 28539 | 08/07/19 | Peter H.        | 2.0850 | 5.9800 | 0.1250 |
|       | TEMPLAT  | E NUMBER        |        |        |        |