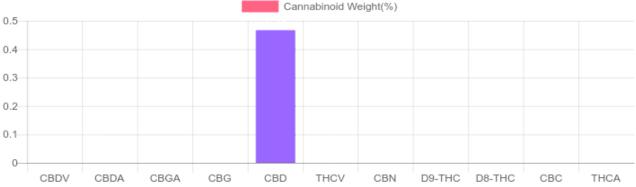

## Sample

N/D D9-THC 0.467% Total CBD

3,408.4 mg Cannabinoids per unit 3,408.4 mg CBD per unit

1 unit = 730 grams per unit x Cannabinoid concentration

## **Cannabinoids Test**

SHIMADZU INTEGRATED UPLC-PDA GSL SOP 400

| Cannabinoids       | LOQ    | weight(%) | mg/g  | mg/unit |
|--------------------|--------|-----------|-------|---------|
| D9-THC             | 10 PPM | N/D       | N/D   | N/D     |
| THCA               | 10 PPM | N/D       | N/D   | N/D     |
| CBD                | 10 PPM | 0.467%    | 4.669 | 3,408.4 |
| CBDA               | 20 PPM | N/D       | N/D   | N/D     |
| CBDV               | 20 PPM | N/D       | N/D   | N/D     |
| CBC                | 10 PPM | N/D       | N/D   | N/D     |
| CBN                | 10 PPM | N/D       | N/D   | N/D     |
| CBG                | 10 PPM | N/D       | N/D   | N/D     |
| CBGA               | 20 PPM | N/D       | N/D   | N/D     |
| D8-THC             | 10 PPM | N/D       | N/D   | N/D     |
| THCV               | 10 PPM | N/D       | N/D   | N/D     |
| TOTAL D9-THC       |        | N/D       | N/D   | N/D     |
| TOTAL CBD*         |        | 0.467%    | 4.669 | 3,408.4 |
| TOTAL CANNABINOIDS |        | 0.467%    | 4.669 | 3,408.4 |