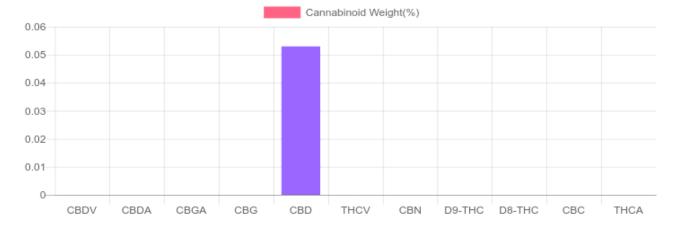

## Sample

N/D D9-THC 0.053% Total CBD

## **Cannabinoids Test**

| GSL SOP 400                  | PREPARED: 06/24/2 | 019 21:25:51 <b>U</b> | <b>UPLOADED:</b> 06/25/2019 15:25:00 |       |
|------------------------------|-------------------|-----------------------|--------------------------------------|-------|
| cannabinoids                 |                   |                       | weight(%)                            | mg/g  |
| DELTA-9-TETRAHYDROCANNABINOL |                   | D9-THC                | N/D                                  | N/D   |
| TETRAHYDROCANNABINOLIC ACID  |                   | THCA                  | N/D                                  | N/D   |
| CANNABIDIOL                  |                   | CBD                   | 0.053%                               | 0.527 |
| CANNABIDIOLIC AC             | CID               | CBDA                  | N/D                                  | N/D   |
| CANNABIDIVARIN               |                   | CBDV                  | N/D                                  | N/D   |
| CANNABICHROMENE              |                   | CBC                   | N/D                                  | N/D   |
| CANNABINOL                   |                   | CBN                   | N/D                                  | N/D   |
| CANNABIGEROL                 |                   | CBG                   | N/D                                  | N/D   |
| CANNABIGEROLIC               | ACID              | CBGA                  | N/D                                  | N/D   |
| DELTA-8-TETRAHYI             | DROCANNABINOL     | D8-THC                | N/D                                  | N/D   |
| TETRAHYDROCANI               | NABIVARIN         | THCV                  | N/D                                  | N/D   |
| TOTAL D9-THC                 |                   |                       | N/D                                  | N/D   |
| TOTAL CRD*                   |                   |                       | 0.053%                               | 0.527 |

| TOTAL D9-THC       | N/D    | N/D   |
|--------------------|--------|-------|
| TOTAL CBD*         | 0.053% | 0.527 |
| TOTAL CANNABINOIDS | 0.053% | 0.527 |

Reporting Limit 10 ppm \*Total CBD = CBD + CBDA x 0.877 N/D - Not Detected, B/LOQ - Below Limit of Quantification