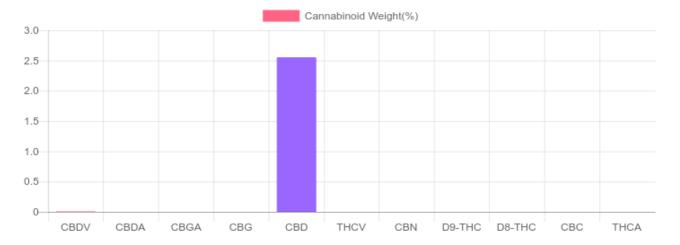

## Sample

0.000% D9-THC 2.553% Total CBD

## **Cannabinoids Test**

| cannabinoids                 |        | weight(%) | mg/g   |
|------------------------------|--------|-----------|--------|
| DELTA-9-TETRAHYDROCANNABINOL | D9-THC | N/D       | N/D    |
| TETRAHYDROCANNABINOLIC ACID  | THCA   | N/D       | N/D    |
| CANNABIDIOL                  | CBD    | 2.553%    | 25.534 |
| CANNABIDIOLIC ACID           | CBDA   | N/D       | N/D    |
| CANNABIDIVARIN               | CBDV   | 0.007%    | 0.075  |
| CANNABICHROMENE              | CBC    | N/D       | N/D    |
| CANNABINOL                   | CBN    | N/D       | N/D    |
| CANNABIGEROL                 | CBG    | N/D       | N/D    |
| CANNABIGEROLIC ACID          | CBGA   | N/D       | N/D    |
| DELTA-8-TETRAHYDROCANNABINOL | D8-THC | N/D       | N/D    |
| TETRAHYDROCANNABIVARIN       | THCV   | N/D       | N/D    |

TOTAL CBD = CBD + CBDA X 0.877 TOTAL CBD 2.553% TOTAL CANNABINOIDS 2.561%

4001 SW 47th Avenue Suite 207 Davie, FL 33314 1-833-TEST-CBD info@greenscientificlabs.com

Dylan Swart, Lab Director

Green Scientific Labs uses its best efforts to deliver high quality results and to verify that the data contained therein are based on sound scientific judgment and levels listed are guidelines only and all data was reported based on standard laboratory procedures and deviations. However Green Scientific Labs makes no warranties or claims to that effect and further shall not be liable for any damage or misrepresentation that may result from the use or misuse of the data contained herein in any way. Further, Green Scientific Labs makes no claims regarding representations of the analyzed sample to the larger batch from which it was taken. Data and information in this report are intended solely for the individual(s) for whom samples were submitted and as part of our strict confidentiality policy, Green Scientific Labs can only discuss results with the original client of record.