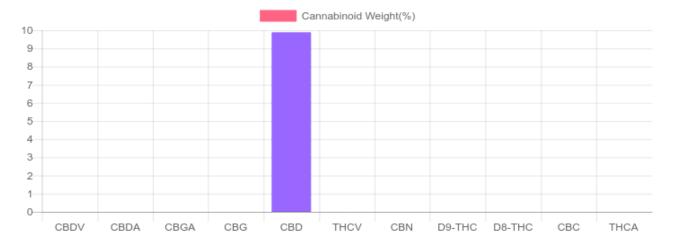

## Sample

0.000% D9-THC 9.886% Total CBD

## **Cannabinoids Test**

| cannabinoids                 |        | weight(%) | mg/g   |
|------------------------------|--------|-----------|--------|
| DELTA-9-TETRAHYDROCANNABINOL | D9-THC | N/D       | N/D    |
| TETRAHYDROCANNABINOLIC ACID  | THCA   | N/D       | N/D    |
| CANNABIDIOL                  | CBD    | 9.886%    | 98.860 |
| CANNABIDIOLIC ACID           | CBDA   | N/D       | N/D    |
| CANNABIDIVARIN               | CBDV   | N/D       | N/D    |
| CANNABICHROMENE              | CBC    | N/D       | N/D    |
| CANNABINOL                   | CBN    | N/D       | N/D    |
| CANNABIGEROL                 | CBG    | N/D       | N/D    |
| CANNABIGEROLIC ACID          | CBGA   | N/D       | N/D    |
| DELTA-8-TETRAHYDROCANNABINOL | D8-THC | N/D       | N/D    |
| TETRAHYDROCANNABIVARIN       | THCV   | N/D       | N/D    |

TOTAL CBD = CBD + CBDA X 0.877

TOTAL CBD
TOTAL CANNABINOIDS

9.886% 9.886%