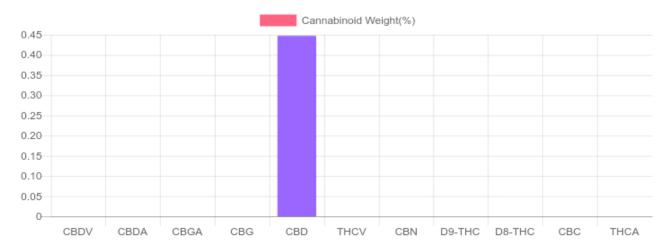

## Sample

0.000% D9-THC

0.447% Total CBD

## Cannabinoids Test

| cannabinoids                 |        | weight(%) | mg/g  |
|------------------------------|--------|-----------|-------|
| DELTA-9-TETRAHYDROCANNABINOL | D9-THC | N/D       | N/D   |
| TETRAHYDROCANNABINOLIC ACID  | THCA   | N/D       | N/D   |
| CANNABIDIOL                  | CBD    | 0.447%    | 4.471 |
| CANNABIDIOLIC ACID           | CBDA   | N/D       | N/D   |
| CANNABIDIVARIN               | CBDV   | N/D       | N/D   |
| CANNABICHROMENE              | CBC    | N/D       | N/D   |
| CANNABINOL                   | CBN    | N/D       | N/D   |
| CANNABIGEROL                 | CBG    | N/D       | N/D   |
| CANNABIGEROLIC ACID          | CBGA   | N/D       | N/D   |
| DELTA-8-TETRAHYDROCANNABINOL | D8-THC | N/D       | N/D   |
| TETRAHYDROCANNABIVARIN       | THCV   | N/D       | N/D   |

High Roller Private Label LLC

TOTAL CBD = CBD + CBDA X 0.877

TOTAL CBD TOTAL CANNABINOIDS 0.447% 0.447%