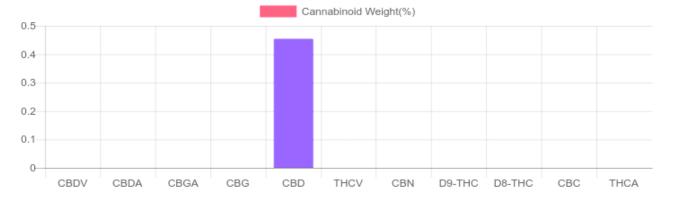

## Sample

N/D D9-THC 0.454% Total CBD

3,561.7 mg Cannabinoids per unit 3,561.7 mg CBD per unit

1 unit = 784 grams per unit x Cannabinoid concentration

## **Cannabinoids Test**

SHIMADZU INTEGRATED UPLC-PDA

| GSL SOP 400        | PREPARED: 10/07/2020 12:02:49 |           | UPLOADED: 10/08/2020 07:13:29 |         |
|--------------------|-------------------------------|-----------|-------------------------------|---------|
| Cannabinoids       | LOQ                           | weight(%) | mg/g                          | mg/unit |
| D9-THC             | 10 PPM                        | N/D       | N/D                           | N/D     |
| THCA               | 10 PPM                        | N/D       | N/D                           | N/D     |
| CBD                | 10 PPM                        | 0.454%    | 4.543                         | 3,561.7 |
| CBDA               | 20 PPM                        | N/D       | N/D                           | N/D     |
| CBDV               | 20 PPM                        | N/D       | N/D                           | N/D     |
| CBC                | 10 PPM                        | N/D       | N/D                           | N/D     |
| CBN                | 10 PPM                        | N/D       | N/D                           | N/D     |
| CBG                | 10 PPM                        | N/D       | N/D                           | N/D     |
| CBGA               | 20 PPM                        | N/D       | N/D                           | N/D     |
| D8-THC             | 10 PPM                        | N/D       | N/D                           | N/D     |
| THCV               | 10 PPM                        | N/D       | N/D                           | N/D     |
| TOTAL D9-THC       |                               | N/D       | N/D                           | N/D     |
| TOTAL CBD*         |                               | 0.454%    | 4.543                         | 3,561.7 |
| TOTAL CANNABINOIDS |                               | 0.454%    | 4.543                         | 3.561.7 |