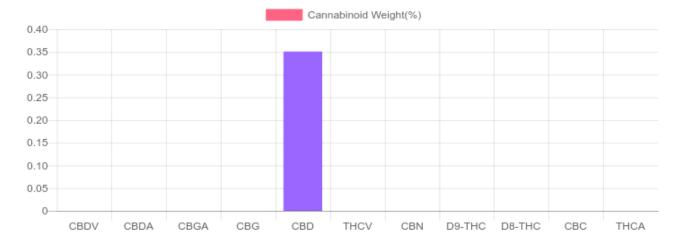

## Sample

0.000% D9-THC

0.351% Total CBD

## **Cannabinoids Test**

| cannabinoids                 |        | weight(%) | mg/g  |
|------------------------------|--------|-----------|-------|
| DELTA-9-TETRAHYDROCANNABINOL | D9-THC | N/D       | N/D   |
| TETRAHYDROCANNABINOLIC ACID  | THCA   | N/D       | N/D   |
| CANNABIDIOL                  | CBD    | 0.351%    | 3.506 |
| CANNABIDIOLIC ACID           | CBDA   | N/D       | N/D   |
| CANNABIDIVARIN               | CBDV   | N/D       | N/D   |
| CANNABICHROMENE              | CBC    | N/D       | N/D   |
| CANNABINOL                   | CBN    | N/D       | N/D   |
| CANNABIGEROL                 | CBG    | N/D       | N/D   |
| CANNABIGEROLIC ACID          | CBGA   | N/D       | N/D   |
| DELTA-8-TETRAHYDROCANNABINOL | D8-THC | N/D       | N/D   |
| TETRAHYDROCANNABIVARIN       | THCV   | N/D       | N/D   |
| TOTAL D9-THC                 |        | N/D       | N/D   |
| TOTAL CBD*                   |        | 0.351%    | 3.506 |
| TOTAL CANNABINOIDS           |        | 0.351%    | 3.510 |

\*Total CBD = CBD + CBDA x 0.877