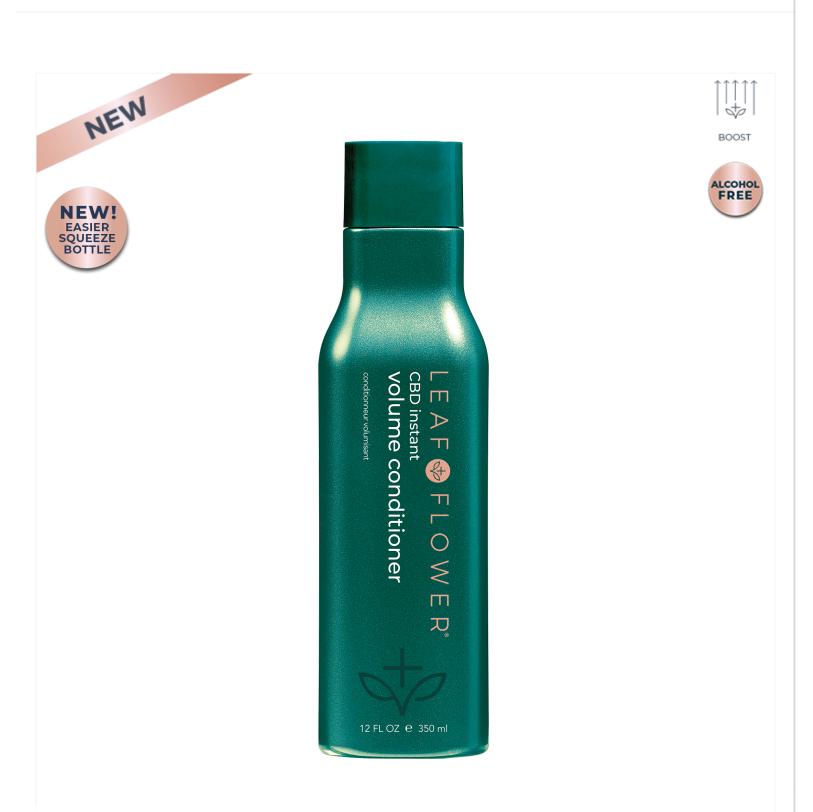

# \*\*\*\*\* READ REVIEWS (/STORE/PRODUCT/?PARTNUM=LF032&VIEW=REVIEW#MYTAB)

**L&F CBD Instant Volume Conditioner** with color care, is infused with a proprietary, plant-based **CBD Corrective Complex** that makes fine hair feel fuller while phyto-molecular actives rejuvenate, noticeably plumping each strand for more body, and a softer feel without added weight.

CBD has been known to work directly with the body's endocannabinoid system to promote balance in the scalp, resulting in stronger follicles leaving hair bouncy, soft and protected from UVA/UVB rays and environmental stress.

Sizes: 12oz/350ml

ADD TO CART 1

**SKU:** LF032

**CATEGORY: BOOST** 

TAGS: CBD COMPLEX; PHYTO-MOLECULAR ACTIVES

Connect: (https://www.twitter.com/share/) (https://www.facebook.com/share/)

NO ANIMAL BY PRODUCTS