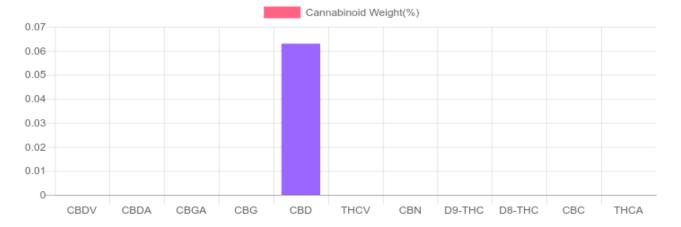

## Sample

N/D D9-THC 0.063% Total CBD

## **Cannabinoids Test**

| GSL SOP 400                 | PREPARED: 06/24/2 | PREPARED: 06/24/2019 21:25:51 UPLOADED: 06/25/2019 15:25 |           | 19 15:25:00 |
|-----------------------------|-------------------|----------------------------------------------------------|-----------|-------------|
| cannabinoids                |                   |                                                          | weight(%) | mg/g        |
| DELTA-9-TETRAHYI            | DROCANNABINOL     | D9-THC                                                   | N/D       | N/D         |
| TETRAHYDROCANNABINOLIC ACID |                   | THCA                                                     | N/D       | N/D         |
| CANNABIDIOL                 |                   | CBD                                                      | 0.063%    | 0.629       |
| CANNABIDIOLIC AC            | CID               | CBDA                                                     | N/D       | N/D         |
| CANNABIDIVARIN              |                   | CBDV                                                     | N/D       | N/D         |
| CANNABICHROMENE             |                   | CBC                                                      | N/D       | N/D         |
| CANNABINOL                  |                   | CBN                                                      | N/D       | N/D         |
| CANNABIGEROL                |                   | CBG                                                      | N/D       | N/D         |
| CANNABIGEROLIC              | ACID              | CBGA                                                     | N/D       | N/D         |
| DELTA-8-TETRAHYI            | DROCANNABINOL     | D8-THC                                                   | N/D       | N/D         |
| TETRAHYDROCANI              | NABIVARIN         | THCV                                                     | N/D       | N/D         |
| TOTAL D9-THC                |                   |                                                          | N/D       | N/D         |
| TOTAL CRD*                  |                   |                                                          | 0.063%    | 0.629       |

| TOTAL D9-THC       | N/D    | N/D   |
|--------------------|--------|-------|
| TOTAL CBD*         | 0.063% | 0.629 |
| TOTAL CANNABINOIDS | 0.063% | 0.629 |

Reporting Limit 10 ppm \*Total CBD = CBD + CBDA x 0.877 N/D - Not Detected, B/LOQ - Below Limit of Quantification