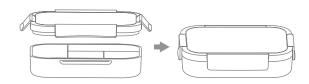

## Using Your Snap & Go

- 1. Lift locking clips on the lid to remove it.
- 2. Fill compartment tray with your child's favorite foods.
- 3. Reattach the lid and secure the clips.
- Pack in your child's lunch bag or backpack—it's 100% leak-proof for on-the-go!