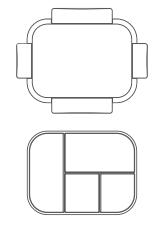

**NOTE:** Versatile lid lining seals each compartment no matter which direction the lid is attached.

### **Specifications**

| Container Dimensions  | 9.1" x 7" x 2.1"                                                                |
|-----------------------|---------------------------------------------------------------------------------|
| Tray Capacity         | Small Compartments: 0.7 cups<br>Large Compartments: 1.4 cups<br>Total: 4.2 cups |
| Product Weight        | 1 lb.                                                                           |
| Temperature Threshold | -4° to 248° F                                                                   |