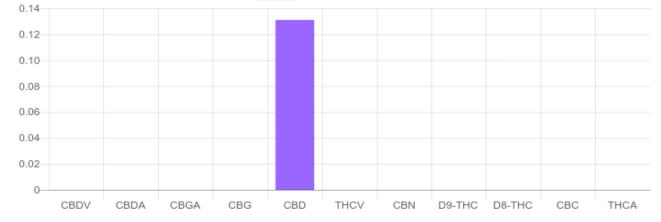

## 0.131% Total CBD

### Cannabinoids Test

| cannabinoids                 |        | weight(%) | mg/g  |
|------------------------------|--------|-----------|-------|
| DELTA-9-TETRAHYDROCANNABINOL | D9-THC | N/D       | N/D   |
| TETRAHYDROCANNABINOLIC ACID  | THCA   | N/D       | N/D   |
| CANNABIDIOL                  | CBD    | 0.131%    | 1.312 |
| CANNABIDIOLIC ACID           | CBDA   | N/D       | N/D   |
| CANNABIDIVARIN               | CBDV   | N/D       | N/D   |
| CANNABICHROMENE              | CBC    | N/D       | N/D   |
| CANNABINOL                   | CBN    | N/D       | N/D   |
| CANNABIGEROL                 | CBG    | N/D       | N/D   |
| CANNABIGEROLIC ACID          | CBGA   | N/D       | N/D   |
| DELTA-8-TETRAHYDROCANNABINOL | D8-THC | N/D       | N/D   |
| TETRAHYDROCANNABIVARIN       | THCV   | N/D       | N/D   |
| TOTAL D9-THC                 |        | N/D       | N/D   |
| TOTAL CBD*                   |        | 0.131%    | 1.312 |
| TOTAL CANNABINOIDS           |        | 0.131%    | 1.310 |

Cannabinoid Weight(%)

\*Total CBD = CBD + CBDA x 0.877