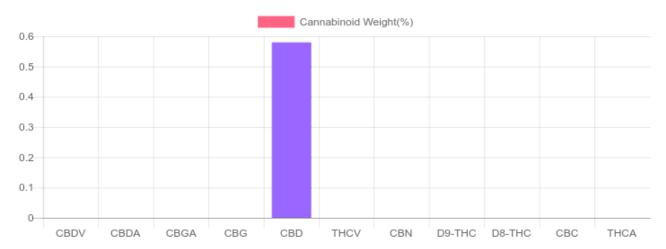

## Sample

0.000% D9-THC 0.580% Total CBD

## **Cannabinoids Test**

| cannabinoids                 |        | weight(%) | mg/g  |
|------------------------------|--------|-----------|-------|
| DELTA-9-TETRAHYDROCANNABINOL | D9-THC | N/D       | N/D   |
| TETRAHYDROCANNABINOLIC ACID  | THCA   | N/D       | N/D   |
| CANNABIDIOL                  | CBD    | 0.580%    | 5.800 |
| CANNABIDIOLIC ACID           | CBDA   | N/D       | N/D   |
| CANNABIDIVARIN               | CBDV   | N/D       | N/D   |
| CANNABICHROMENE              | CBC    | N/D       | N/D   |
| CANNABINOL                   | CBN    | N/D       | N/D   |
| CANNABIGEROL                 | CBG    | N/D       | N/D   |
| CANNABIGEROLIC ACID          | CBGA   | N/D       | N/D   |
| DELTA-8-TETRAHYDROCANNABINOL | D8-THC | N/D       | N/D   |
| TETRAHYDROCANNABIVARIN       | THCV   | N/D       | N/D   |

TOTAL CBD = CBD + CBDA X 0.877

TOTAL CBD
TOTAL CANNABINOIDS

0.580% 0.580%