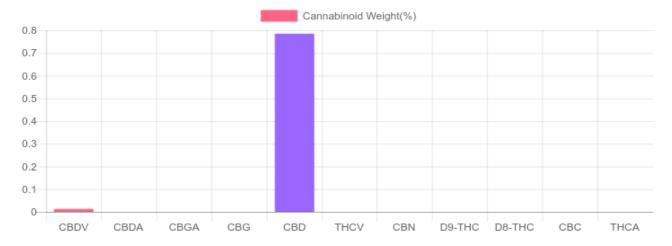

## Sample

0.000% D9-THC

0.785% Total CBD

## **Cannabinoids Test**

| cannabinoids                 |        | weight(%) | mg/g  |
|------------------------------|--------|-----------|-------|
| DELTA-9-TETRAHYDROCANNABINOL | D9-THC | N/D       | N/D   |
| TETRAHYDROCANNABINOLIC ACID  | THCA   | N/D       | N/D   |
| CANNABIDIOL                  | CBD    | 0.785%    | 7.850 |
| CANNABIDIOLIC ACID           | CBDA   | N/D       | N/D   |
| CANNABIDIVARIN               | CBDV   | 0.013%    | 0.130 |
| CANNABICHROMENE              | CBC    | N/D       | N/D   |
| CANNABINOL                   | CBN    | N/D       | N/D   |
| CANNABIGEROL                 | CBG    | N/D       | N/D   |
| CANNABIGEROLIC ACID          | CBGA   | N/D       | N/D   |
| DELTA-8-TETRAHYDROCANNABINOL | D8-THC | N/D       | N/D   |
| TETRAHYDROCANNABIVARIN       | THCV   | N/D       | N/D   |

TOTAL CBD = CBD + CBDA X 0.877

TOTAL CBD
TOTAL CANNABINOIDS

0.785% 0.798%

4001 SW 47th Avenue Suite 207 Davie, FL 33314 1-833-TEST-CBD info@greenscientificlabs.com

Dylan Swart, Lab Director

Green Scientific Labs uses its best efforts to deliver high quality results and to verify that the data contained therein are based on sound scientific judgment and levels listed are guidelines only and all data was reported based on standard laboratory procedures and deviations. However Green Scientific Labs makes no warranties or claims to that effect and further shall not be liable for any damage or misrepresentation that may result from the use or misuse of the data contained herein in any way. Further, Green Scientific Labs makes no claims regarding representations of the analyzed sample to the larger batch from which it was taken. Data and information in this report are intended solely for the individual(s) for whom samples were submitted and as part of our strict confidentiality policy, Green Scientific Labs can only discuss results with the original client of record.