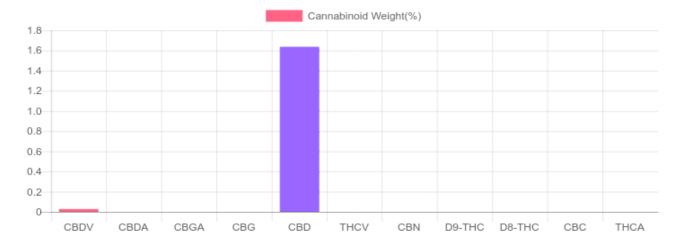

## Sample

0.000% D9-THC 1.636% Total CBD

## **Cannabinoids Test**

| cannabinoids                 |        | weight(%) | mg/g   |
|------------------------------|--------|-----------|--------|
| DELTA-9-TETRAHYDROCANNABINOL | D9-THC | N/D       | N/D    |
| TETRAHYDROCANNABINOLIC ACID  | THCA   | N/D       | N/D    |
| CANNABIDIOL                  | CBD    | 1.636%    | 16.362 |
| CANNABIDIOLIC ACID           | CBDA   | N/D       | N/D    |
| CANNABIDIVARIN               | CBDV   | 0.028%    | 0.279  |
| CANNABICHROMENE              | CBC    | N/D       | N/D    |
| CANNABINOL                   | CBN    | N/D       | N/D    |
| CANNABIGEROL                 | CBG    | N/D       | N/D    |
| CANNABIGEROLIC ACID          | CBGA   | N/D       | N/D    |
| DELTA-8-TETRAHYDROCANNABINOL | D8-THC | N/D       | N/D    |
| TETRAHYDROCANNABIVARIN       | THCV   | N/D       | N/D    |

TOTAL CBD = CBD + CBDA X 0.877 TOTAL CBD 1.636% TOTAL CANNABINOIDS 1.664%

4001 SW 47th Avenue Suite 207 Davie, FL 33314 1-833-TEST-CBD info@greenscientificlabs.com

Green Scientific Labs uses its best efforts to deliver high quality results and to verify that the data contained therein are based on sound scientific judgment and levels listed are guidelines only and all data was reported based on standard laboratory procedures and deviations. However Green Scientific Labs makes no warranties or claims to that effect and further shall not be liable for any damage or misrepresentation that may result from the use or misuse of the data contained herein in any way. Further, Green Scientific Labs makes no claims regarding representations of the analyzed sample to the larger batch from which it was taken. Data and information in this report are intended solely for the individual(s) for whom samples were submitted and as part of our strict confidentiality policy, Green Scientific Labs can only discuss results with the original client of record.