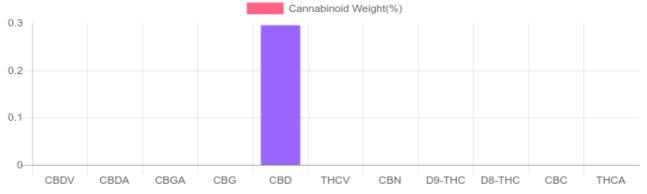

## Sample

N/D D9-THC 0.295% Total CBD

235.9 mg Cannabinoids per unit 235.9 mg CBD per unit

1 unit = 80 grams per unit x Cannabinoid concentration

## **Cannabinoids Test**

SHIMADZU INTEGRATED UPLC-PDA GSL SOP 400

| Cannabinoids       | LOQ    | weight(%) | mg/g  | mg/unit |
|--------------------|--------|-----------|-------|---------|
| D9-THC             | 10 PPM | N/D       | N/D   | N/D     |
| THCA               | 10 PPM | N/D       | N/D   | N/D     |
| CBD                | 10 PPM | 0.295%    | 2.949 | 235.9   |
| CBDA               | 20 PPM | N/D       | N/D   | N/D     |
| CBDV               | 20 PPM | N/D       | N/D   | N/D     |
| CBC                | 10 PPM | N/D       | N/D   | N/D     |
| CBN                | 10 PPM | N/D       | N/D   | N/D     |
| CBG                | 10 PPM | N/D       | N/D   | N/D     |
| CBGA               | 20 PPM | N/D       | N/D   | N/D     |
| D8-THC             | 10 PPM | N/D       | N/D   | N/D     |
| THCV               | 10 PPM | N/D       | N/D   | N/D     |
| TOTAL D9-THC       |        | N/D       | N/D   | N/D     |
| TOTAL CBD*         |        | 0.295%    | 2.949 | 235.9   |
| TOTAL CANNABINOIDS |        | 0.295%    | 2.949 | 235.9   |