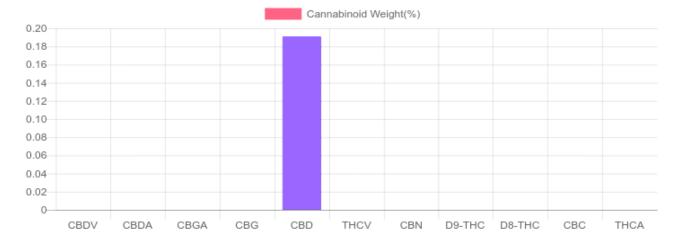

## Sample

0.000% D9-THC

0.191% Total CBD

## **Cannabinoids Test**

| cannabinoids                 |        | weight(%) | mg/g  |
|------------------------------|--------|-----------|-------|
| DELTA-9-TETRAHYDROCANNABINOL | D9-THC | N/D       | N/D   |
| TETRAHYDROCANNABINOLIC ACID  | THCA   | N/D       | N/D   |
| CANNABIDIOL                  | CBD    | 0.191%    | 1.907 |
| CANNABIDIOLIC ACID           | CBDA   | N/D       | N/D   |
| CANNABIDIVARIN               | CBDV   | N/D       | N/D   |
| CANNABICHROMENE              | CBC    | N/D       | N/D   |
| CANNABINOL                   | CBN    | N/D       | N/D   |
| CANNABIGEROL                 | CBG    | N/D       | N/D   |
| CANNABIGEROLIC ACID          | CBGA   | N/D       | N/D   |
| DELTA-8-TETRAHYDROCANNABINOL | D8-THC | N/D       | N/D   |
| TETRAHYDROCANNABIVARIN       | THCV   | N/D       | N/D   |

TOTAL CBD = CBD + CBDA X 0.877 TOTAL CBD

TOTAL CBD 0.191% TOTAL CANNABINOIDS 0.191%