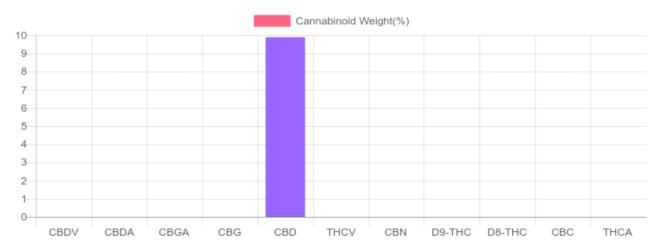

## Sample

0.000% D9-THC 9.886% Total CBD

## **Cannabinoids Test**

| cannabinoids                 |        | weight(%) | mg/g   |
|------------------------------|--------|-----------|--------|
| DELTA-9-TETRAHYDROCANNABINOL | D9-THC | N/D       | N/D    |
| TETRAHYDROCANNABINOLIC ACID  | THCA   | N/D       | N/D    |
| CANNABIDIOL                  | CBD    | 9.886%    | 98.860 |
| CANNABIDIOLIC ACID           | CBDA   | N/D       | N/D    |
| CANNABIDIVARIN               | CBDV   | N/D       | N/D    |
| CANNABICHROMENE              | CBC    | N/D       | N/D    |
| CANNABINOL                   | CBN    | N/D       | N/D    |
| CANNABIGEROL                 | CBG    | N/D       | N/D    |
| CANNABIGEROLIC ACID          | CBGA   | N/D       | N/D    |
| DELTA-8-TETRAHYDROCANNABINOL | D8-THC | N/D       | N/D    |
| TETRAHYDROCANNABIVARIN       | THCV   | N/D       | N/D    |

TOTAL CBD = CBD + CBDA X 0.877

TOTAL CBD
TOTAL CANNABINOIDS

9.886% 9.886%