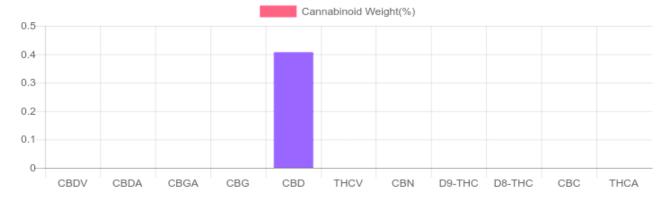

## Sample

N/D D9-THC 0.407% Total CBD

977.0 mg Cannabinoids per 8oz container 977.0 mg CBD per 8oz container

1 8oz container = 240 ml per 8oz container x density (1) x Cannabinoid concentration

## **Cannabinoids Test**

SHIMADZU INTEGRATED UPLC-PDA

GSL SOP 400 PREPARED: 08/28/2020 12:17:58 UPLOADED: 08/31/2020 11:23:00

| Cannabinoids       | LOQ    | weight(%) | mg/g  | mg/8oz<br>container |
|--------------------|--------|-----------|-------|---------------------|
| D9-THC             | 10 PPM | N/D       | N/D   | N/D                 |
| THCA               | 10 PPM | N/D       | N/D   | N/D                 |
| CBD                | 10 PPM | 0.407%    | 4.071 | 977.0               |
| CBDA               | 20 PPM | N/D       | N/D   | N/D                 |
| CBDV               | 20 PPM | N/D       | N/D   | N/D                 |
| CBC                | 10 PPM | N/D       | N/D   | N/D                 |
| CBN                | 10 PPM | N/D       | N/D   | N/D                 |
| CBG                | 10 PPM | N/D       | N/D   | N/D                 |
| CBGA               | 20 PPM | N/D       | N/D   | N/D                 |
| D8-THC             | 10 PPM | N/D       | N/D   | N/D                 |
| THCV               | 10 PPM | N/D       | N/D   | N/D                 |
| TOTAL D9-THC       |        | N/D       | N/D   | N/D                 |
| TOTAL CBD*         |        | 0.407%    | 4.071 | 977.0               |
| TOTAL CANNABINOIDS |        | 0.407%    | 4.071 | 977.0               |

Reporting Limit 10 ppm
\*Total CBD = CBD + CBDA x 0.877
N/D - Not Detected, B/LOQ - Below Limit of Quantification

Dr. Andrew Hall, Ph.D., Chief Scientific Officer

Ben Witten, MS, MT., Lab Director

Green Scientific Labs info@greenscientificlabs.com 1-833 TEST CBD