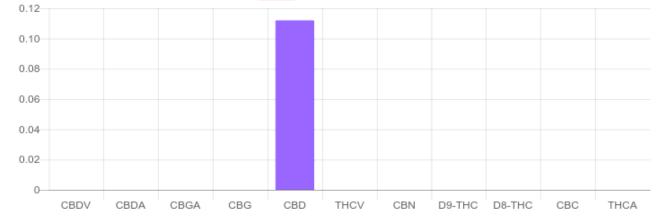

## **Cannabinoids Test**

| cannabinoids                 |        | weight(%) | mg/g  |
|------------------------------|--------|-----------|-------|
| DELTA-9-TETRAHYDROCANNABINOL | D9-THC | N/D       | N/D   |
| TETRAHYDROCANNABINOLIC ACID  | THCA   | N/D       | N/D   |
| CANNABIDIOL                  | CBD    | 0.112%    | 1.124 |
| CANNABIDIOLIC ACID           | CBDA   | N/D       | N/D   |
| CANNABIDIVARIN               | CBDV   | N/D       | N/D   |
| CANNABICHROMENE              | CBC    | N/D       | N/D   |
| CANNABINOL                   | CBN    | N/D       | N/D   |
| CANNABIGEROL                 | CBG    | N/D       | N/D   |
| CANNABIGEROLIC ACID          | CBGA   | N/D       | N/D   |
| DELTA-8-TETRAHYDROCANNABINOL | D8-THC | N/D       | N/D   |
| TETRAHYDROCANNABIVARIN       | THCV   | N/D       | N/D   |
| TOTAL D9-THC                 |        | N/D       | N/D   |
| TOTAL CBD*                   |        | 0.112%    | 1.124 |
| TOTAL CANNABINOIDS           |        | 0.112%    | 1.120 |

Cannabinoid Weight(%)

\*Total CBD = CBD + CBDA x 0.877