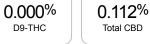

## **Cannabinoids Test**

| cannabinoids                 |        | weight(%) | mg/g  |
|------------------------------|--------|-----------|-------|
| DELTA-9-TETRAHYDROCANNABINOL | D9-THC | N/D       | N/D   |
| TETRAHYDROCANNABINOLIC ACID  | THCA   | N/D       | N/D   |
| CANNABIDIOL                  | CBD    | 0.112%    | 1.124 |
| CANNABIDIOLIC ACID           | CBDA   | N/D       | N/D   |
| CANNABIDIVARIN               | CBDV   | N/D       | N/D   |
| CANNABICHROMENE              | CBC    | N/D       | N/D   |
| CANNABINOL                   | CBN    | N/D       | N/D   |
| CANNABIGEROL                 | CBG    | N/D       | N/D   |
| CANNABIGEROLIC ACID          | CBGA   | N/D       | N/D   |
| DELTA-8-TETRAHYDROCANNABINOL | D8-THC | N/D       | N/D   |
| TETRAHYDROCANNABIVARIN       | THCV   | N/D       | N/D   |
| TOTAL D9-THC                 |        | N/D       | N/D   |
| TOTAL CBD*                   |        | 0.112%    | 1.124 |
| TOTAL CANNABINOIDS           |        | 0.112%    | 1.120 |