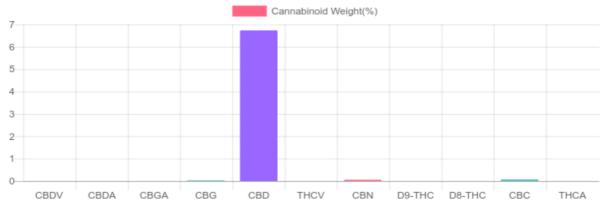

### Sample

N/D D9-THC 6.733% Total CBD

2,148.3 mg Cannabinoids per Unit

2,100.6 mg CBD per Unit

1 Unit = 30 ml per Unit x density (1.04) x Cannabinoid concentration

### **Cannabinoids Test**

SHIMADZU INTEGRATED UPLC-PDA

GSL SOP 400 PREPARED: 09/18/2019 18:56:45 UPLOADED: 09/19/2019 15:08:58

| Cannabinoids      | LOQ    | weight(%) | mg/g   | mg/Unit |
|-------------------|--------|-----------|--------|---------|
| D9-THC            | 10 PPM | N/D       | N/D    | N/D     |
| THCA              | 10 PPM | N/D       | N/D    | N/D     |
| CBD               | 10 PPM | 6.733%    | 67.326 | 2,100.6 |
| CBDA              | 20 PPM | N/D       | N/D    | N/D     |
| CBDV              | 20 PPM | N/D       | N/D    | N/D     |
| CBC               | 10 PPM | 0.070%    | 0.696  | 21.7    |
| CBN               | 10 PPM | 0.055%    | 0.550  | 17.2    |
| CBG               | 10 PPM | 0.028%    | 0.283  | 8.8     |
| CBGA              | 20 PPM | N/D       | N/D    | N/D     |
| D8-THC            | 10 PPM | N/D       | N/D    | N/D     |
| THCV              | 10 PPM | N/D       | N/D    | N/D     |
| TOTAL D9-THC      |        | N/D       | N/D    | N/D     |
| TOTAL CBD*        |        | 6.733%    | 67.326 | 2,100.6 |
| TOTAL CANNABINOID | S      | 6.886%    | 68.855 | 2,148.3 |