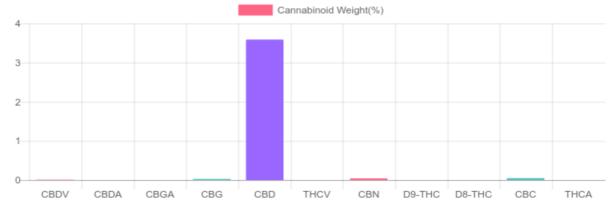

#### **Cannabinoids Test**

SHIMADZU INTEGRATED UPLC-PDA

GSL SOP 400 PREPARED: 09/18/2019 18:56:45 UPLOADED: 09/19/2019 15:08:58

| Cannabinoids | LOQ    | weight(%) | mg/g   | mg/Unit |
|--------------|--------|-----------|--------|---------|
| D9-THC       | 10 PPM | N/D       | N/D    | N/D     |
| THCA         | 10 PPM | N/D       | N/D    | N/D     |
| CBD          | 10 PPM | 3.586%    | 35.858 | 1,118.8 |
| CBDA         | 20 PPM | N/D       | N/D    | N/D     |

Koi Naturals - Orange - Koi CBD 10/19/19, 8:02 PM

> CBDV 20 PPM 0.007% 0.067 2.1 СВС 10 PPM 0.048% 0.482 15.0 CBN 10 PPM 0.041% 12.7 0.408 CBG 10 PPM 0.028% 0.285 8.9 20 PPM N/D N/D **CBGA** N/D N/D 3.586% D8-THC 10 PPM N/D N/D N/D THCV 10 PPM N/D N/D N/D D9-THC Total CBD TOTAL D9-THC N/D N/D N/D TOTAL CBD\* 3.586% 35.858 1,118.8 1,118.8 mg 1,157.5 mg TOTAL CANNABINOIDS 3.710% 37.100 1,157.5 Cannabinoids per CBD per Unit