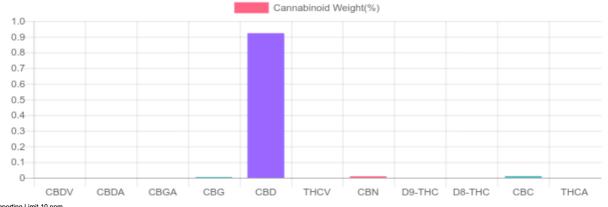

## **KOI NATURALS- ORANGE 250MG**

N/D D9-THC 0.923% Total CBD

295.9 mg Cannabinoids per Unit 288.0 mg CBD per Unit

1 Unit = 30 ml per Unit x density (1.04) x Cannabinoid concentration

| GSL SOP 400  | PREPARED: 09/18/2019 18:56:45 |           | <b>UPLOADED:</b> 09/19/2019 15:08:58 |         |
|--------------|-------------------------------|-----------|--------------------------------------|---------|
| Cannabinoids | LOQ                           | weight(%) | mg/g                                 | mg/Unit |
| D9-THC       | 10 PPM                        | N/D       | N/D                                  | N/D     |
| THCA         | 10 PPM                        | N/D       | N/D                                  | N/D     |
| CBD          | 10 PPM                        | 0.923%    | 9.231                                | 288.0   |
| CBDA         | 20 PPM                        | N/D       | N/D                                  | N/D     |
| CBDV         | 20 PPM                        | N/D       | N/D                                  | N/D     |
| CBC          | 10 PPM                        | 0.011%    | 0.109                                | 3.4     |
| CBN          | 10 PPM                        | 0.009%    | 0.089                                | 2.8     |
| CBG          | 10 PPM                        | 0.005%    | 0.055                                | 1.7     |
| CBGA         | 20 PPM                        | N/D       | N/D                                  | N/D     |
|              |                               |           |                                      |         |

| CBN            | 10 PPM | 0.009% | 0.089 | 2.8   |
|----------------|--------|--------|-------|-------|
| CBG            | 10 PPM | 0.005% | 0.055 | 1.7   |
| CBGA           | 20 PPM | N/D    | N/D   | N/D   |
| D8-THC         | 10 PPM | N/D    | N/D   | N/D   |
| THCV           | 10 PPM | N/D    | N/D   | N/D   |
| TOTAL D9-THC   |        | N/D    | N/D   | N/D   |
| TOTAL CBD*     |        | 0.923% | 9.231 | 288.0 |
| TOTAL CANNABIN | IOIDS  | 0.948% | 9.484 | 295.9 |
|                |        |        |       |       |