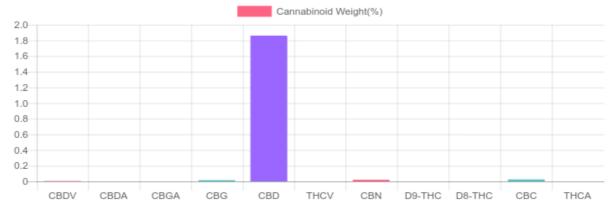

## **KOI NATURALS- ORANGE 250MG**

N/D D9-THC 0.923% Total CBD

295.9 mg Cannabinoids per Unit 288.0 mg CBD per Unit

1 Unit = 30 ml per Unit x density (1.04) x Cannabinoid concentration

| GSL SOP 400  | PREPARED: 09/18/2019 18:56:45 |           | <b>UPLOADED:</b> 09/19/2019 15:08:58 |         |
|--------------|-------------------------------|-----------|--------------------------------------|---------|
| Cannabinoids | LOQ                           | weight(%) | mg/g                                 | mg/Unit |
| D9-THC       | 10 PPM                        | N/D       | N/D                                  | N/D     |
| THCA         | 10 PPM                        | N/D       | N/D                                  | N/D     |
| CBD          | 10 PPM                        | 0.923%    | 9.231                                | 288.0   |
| CBDA         | 20 PPM                        | N/D       | N/D                                  | N/D     |
| CBDV         | 20 PPM                        | N/D       | N/D                                  | N/D     |
| CBC          | 10 PPM                        | 0.011%    | 0.109                                | 3.4     |
| CBN          | 10 PPM                        | 0.009%    | 0.089                                | 2.8     |
| CBG          | 10 PPM                        | 0.005%    | 0.055                                | 1.7     |
| CBGA         | 20 PPM                        | N/D       | N/D                                  | N/D     |
|              |                               |           |                                      |         |

| CBN            | 10 PPM | 0.009% | 0.089 | 2.8   |
|----------------|--------|--------|-------|-------|
| CBG            | 10 PPM | 0.005% | 0.055 | 1.7   |
| CBGA           | 20 PPM | N/D    | N/D   | N/D   |
| D8-THC         | 10 PPM | N/D    | N/D   | N/D   |
| THCV           | 10 PPM | N/D    | N/D   | N/D   |
| TOTAL D9-THC   |        | N/D    | N/D   | N/D   |
| TOTAL CBD*     |        | 0.923% | 9.231 | 288.0 |
| TOTAL CANNABIN | IOIDS  | 0.948% | 9.484 | 295.9 |
|                |        |        |       |       |