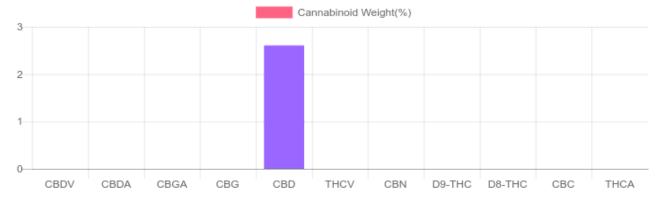

## Sample

N/D D9-THC 2.608% Total CBD

739.5 mg Cannabinoids per unit

739.5 mg CBD per unit

1 unit = 30 ml per unit x density (.945) x Cannabinoid concentration

## Cannabinoids Test

SHIMADZU INTEGRATED UPLC-PDA

| GSL SOP 400        |        |           | UPLOADED: 11/18/2020 16:04:43 |         |
|--------------------|--------|-----------|-------------------------------|---------|
| Cannabinoids       | LOQ    | weight(%) | mg/g                          | mg/unit |
| D9-THC             | 10 PPM | N/D       | N/D                           | N/D     |
| THCA               | 10 PPM | N/D       | N/D                           | N/D     |
| CBD                | 10 PPM | 2.608%    | 26.083                        | 739.5   |
| CBDA               | 20 PPM | N/D       | N/D                           | N/D     |
| CBDV               | 20 PPM | N/D       | N/D                           | N/D     |
| CBC                | 10 PPM | N/D       | N/D                           | N/D     |
| CBN                | 10 PPM | N/D       | N/D                           | N/D     |
| CBG                | 10 PPM | N/D       | N/D                           | N/D     |
| CBGA               | 20 PPM | N/D       | N/D                           | N/D     |
| D8-THC             | 10 PPM | N/D       | N/D                           | N/D     |
| THCV               | 10 PPM | N/D       | N/D                           | N/D     |
| TOTAL D9-THC       |        | N/D       | N/D                           | N/D     |
| TOTAL CBD*         |        | 2.608%    | 26.083                        | 739.5   |
| TOTAL CANNABINOIDS |        | 2.608%    | 26.083                        | 739.5   |

Reporting Limit 10 ppm \*Total CBD = CBD + CBDA x 0.877 N/D - Not Detected, B/LOQ - Below Limit of Quantification

Dr. Andrew Hall, Ph.D., Chief Scientific Officer

Ben Witten, MS, MT., Lab Director

**Green Scientific Labs** info@greenscientificlabs.com 1-833 TEST CBD