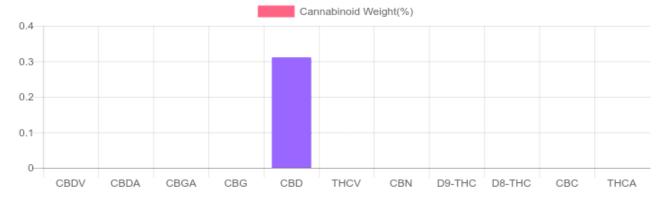

## Sample

N/D D9-THC 0.311% Total CBD

588.8 mg Cannabinoids per container

588.8 mg CBD per container

1 container = 189.5 grams per container x Cannabinoid concentration

## Cannabinoids Test

SHIMADZU INTEGRATED UPLC-PDA

| GSL SOP 400        | PREPARED: 10/23/2019 16:37:04 |           | <b>UPLOADED:</b> 10/24/2019 14:16:05 |              |
|--------------------|-------------------------------|-----------|--------------------------------------|--------------|
| Cannabinoids       | LOQ                           | weight(%) | mg/g                                 | mg/container |
| D9-THC             | 10 PPM                        | N/D       | N/D                                  | N/D          |
| THCA               | 10 PPM                        | N/D       | N/D                                  | N/D          |
| CBD                | 10 PPM                        | 0.311%    | 3.107                                | 588.8        |
| CBDA               | 20 PPM                        | N/D       | N/D                                  | N/D          |
| CBDV               | 20 PPM                        | N/D       | N/D                                  | N/D          |
| CBC                | 10 PPM                        | N/D       | N/D                                  | N/D          |
| CBN                | 10 PPM                        | N/D       | N/D                                  | N/D          |
| CBG                | 10 PPM                        | N/D       | N/D                                  | N/D          |
| CBGA               | 20 PPM                        | N/D       | N/D                                  | N/D          |
| D8-THC             | 10 PPM                        | N/D       | N/D                                  | N/D          |
| THCV               | 10 PPM                        | N/D       | N/D                                  | N/D          |
| TOTAL D9-THC       |                               | N/D       | N/D                                  | N/D          |
| TOTAL CBD*         |                               | 0.311%    | 3.107                                | 588.8        |
| TOTAL CANNABINOIDS |                               | 0.311%    | 3.107                                | 588.8        |