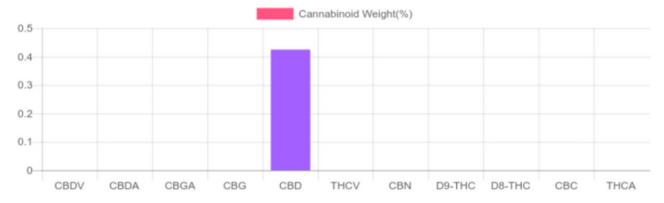

## Sample

N/D D9-THC 0.425% Total CBD

356.6 mg Cannabinoids per bottle 356.6 mg CBD per bottle

1 bottle = 84 ml per bottle x density (1) x Cannabinoid concentration

## Cannabinoids Test

SHIMADZU INTEGRATED UPLC-PDA

| GSL SOP 400        | PREPARED: 02/14/2020 16:51:06 |           | UPLOADED: 02/18/2020 07:34:45 |           |
|--------------------|-------------------------------|-----------|-------------------------------|-----------|
| Cannabinoids       | LOQ                           | weight(%) | mg/g                          | mg/bottle |
| D9-THC             | 10 PPM                        | N/D       | N/D                           | N/D       |
| THCA               | 10 PPM                        | N/D       | N/D                           | N/D       |
| CBD                | 10 PPM                        | 0.425%    | 4.245                         | 356.6     |
| CBDA               | 20 PPM                        | N/D       | N/D                           | N/D       |
| CBDV               | 20 PPM                        | N/D       | N/D                           | N/D       |
| CBC                | 10 PPM                        | N/D       | N/D                           | N/D       |
| CBN                | 10 PPM                        | N/D       | N/D                           | N/D       |
| CBG                | 10 PPM                        | N/D       | N/D                           | N/D       |
| CBGA               | 20 PPM                        | N/D       | N/D                           | N/D       |
| D8-THC             | 10 PPM                        | N/D       | N/D                           | N/D       |
| THCV               | 10 PPM                        | N/D       | N/D                           | N/D       |
| TOTAL D9-THC       |                               | N/D       | N/D                           | N/D       |
| TOTAL CBD*         |                               | 0.425%    | 4.245                         | 356.6     |
| TOTAL CANNABINOIDS | ;                             | 0.425%    | 4.245                         | 356.6     |

Reporting Limit 10 ppm \*Total CBD = CBD + CBDA x 0.877

N/D - Not Detected, B/LOQ - Below Limit of Quantification

Dr. Andrew Hall, Ph.D., Chief Scientific Officer

Ben Witten, MS, MT., Lab Director

Green Scientific Labs info@greenscientificlabs.com 1-833 TEST CBD