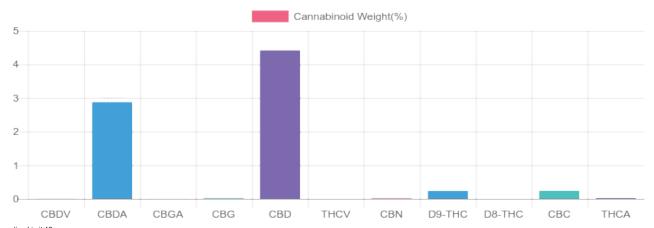

## **Cannabinoids Test**

SHIMADZU INTEGRATED UPLC-PDA

GSL SOP 400 PREPARED: 07/29/2019 16:41:36 UPLOADED: 07/30/2019 17:58:37

| Cannabinoids       | LOQ    | weight(%) | mg/g   | mg/pill |
|--------------------|--------|-----------|--------|---------|
| D9-THC             | 10 PPM | 0.235%    | 2.350  | 1.2     |
| THCA               | 10 PPM | 0.024%    | 0.237  | 0.1     |
| CBD                | 10 PPM | 4.414%    | 44.138 | 22.1    |
| CBDA               | 20 PPM | 2.876%    | 28.762 | 14.4    |
| CBDV               | 20 PPM | 0.004%    | 0.035  | 0.0     |
| CBC                | 10 PPM | 0.240%    | 2.395  | 1.2     |
| CBN                | 10 PPM | 0.017%    | 0.165  | 0.1     |
| CBG                | 10 PPM | 0.020%    | 0.201  | 0.1     |
| CBGA               | 20 PPM | B/LOQ     | B/LOQ  | B/LOQ   |
| D8-THC             | 10 PPM | N/D       | N/D    | N/D     |
| THCV               | 10 PPM | N/D       | N/D    | N/D     |
| TOTAL D9-THC       |        | 0.235%    | 2.350  | 1.2     |
| TOTAL CBD*         |        | 6.936%    | 69.362 | 34.7    |
| TOTAL CANNABINOIDS | 3      | 7.830%    | 78.283 | 39.2    |