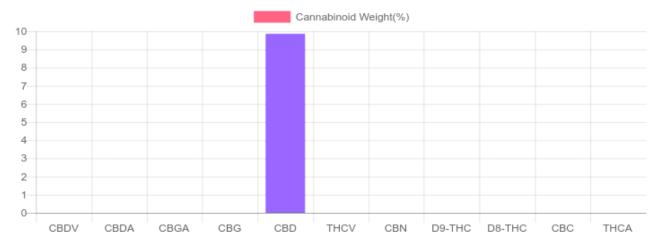

## Sample

0.000% D9-THC 9.863% Total CBD

## **Cannabinoids Test**

| cannabinoids                 |        | weight(%) | mg/g   |
|------------------------------|--------|-----------|--------|
| DELTA-9-TETRAHYDROCANNABINOL | D9-THC | N/D       | N/D    |
| TETRAHYDROCANNABINOLIC ACID  | THCA   | N/D       | N/D    |
| CANNABIDIOL                  | CBD    | 9.863%    | 98.633 |
| CANNABIDIOLIC ACID           | CBDA   | N/D       | N/D    |
| CANNABIDIVARIN               | CBDV   | N/D       | N/D    |
| CANNABICHROMENE              | CBC    | N/D       | N/D    |
| CANNABINOL                   | CBN    | N/D       | N/D    |
| CANNABIGEROL                 | CBG    | N/D       | N/D    |
| CANNABIGEROLIC ACID          | CBGA   | N/D       | N/D    |
| DELTA-8-TETRAHYDROCANNABINOL | D8-THC | N/D       | N/D    |
| TETRAHYDROCANNABIVARIN       | THCV   | N/D       | N/D    |

TOTAL CBD = CBD + CBDA X 0.877

TOTAL CBD 9.863% TOTAL CANNABINOIDS 9.863%