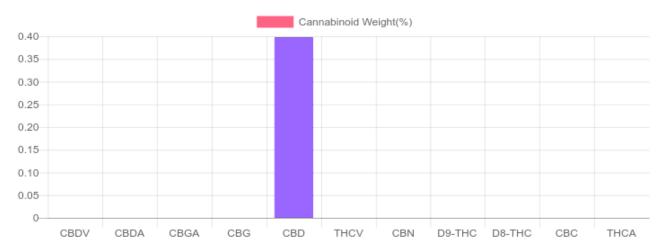

## Sample

0.000% D9-THC 0.398% Total CBD

## **Cannabinoids Test**

| cannabinoids                 |        | weight(%) | mg/g  |
|------------------------------|--------|-----------|-------|
| DELTA-9-TETRAHYDROCANNABINOL | D9-THC | N/D       | N/D   |
| TETRAHYDROCANNABINOLIC ACID  | THCA   | N/D       | N/D   |
| CANNABIDIOL                  | CBD    | 0.398%    | 3.984 |
| CANNABIDIOLIC ACID           | CBDA   | N/D       | N/D   |
| CANNABIDIVARIN               | CBDV   | N/D       | N/D   |
| CANNABICHROMENE              | CBC    | N/D       | N/D   |
| CANNABINOL                   | CBN    | N/D       | N/D   |
| CANNABIGEROL                 | CBG    | N/D       | N/D   |
| CANNABIGEROLIC ACID          | CBGA   | N/D       | N/D   |
| DELTA-8-TETRAHYDROCANNABINOL | D8-THC | N/D       | N/D   |
| TETRAHYDROCANNABIVARIN       | THCV   | N/D       | N/D   |

TOTAL CBD = CBD + CBDA X 0.877

TOTAL CBD
TOTAL CANNABINOIDS

0.398% 0.398%