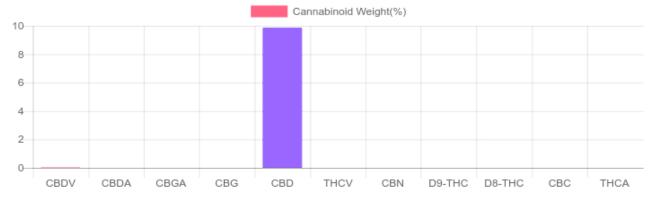

## Cannabinoids Test

SHIMADZU INTEGRATED UPLC-PDA

GSL SOP 400

| Cannabinoids       | LOQ    | weight(%) | mg/g   | mg/unit |
|--------------------|--------|-----------|--------|---------|
| D9-THC             | 10 PPM | N/D       | N/D    | N/D     |
| THCA               | 10 PPM | N/D       | N/D    | N/D     |
| CBD                | 10 PPM | 9.866%    | 98.655 | 2,796.9 |
| CBDA               | 20 PPM | N/D       | N/D    | N/D     |
| CBDV               | 20 PPM | 0.029%    | 0.293  | 8.3     |
| CBC                | 10 PPM | N/D       | N/D    | N/D     |
| CBN                | 10 PPM | N/D       | N/D    | N/D     |
| CBG                | 10 PPM | N/D       | N/D    | N/D     |
| CBGA               | 20 PPM | N/D       | N/D    | N/D     |
| D8-THC             | 10 PPM | N/D       | N/D    | N/D     |
| THCV               | 10 PPM | N/D       | N/D    | N/D     |
| TOTAL D9-THC       |        | N/D       | N/D    | N/D     |
| TOTAL CBD*         |        | 9.866%    | 98.655 | 2,796.9 |
| TOTAL CANNABINOIDS |        | 9.895%    | 98.948 | 2,805.2 |

Reporting Limit 10 ppm \*Total CBD = CBD + CBDA x 0.877

N/D - Not Detected, B/LOQ - Below Limit of Quantification

Dr. Andrew Hall, Ph.D., Chief Scientific Officer

Ben Witten, MS, MT., Lab Director

**Green Scientific Labs** in fo@green scientific labs.com1-833 TEST CBD