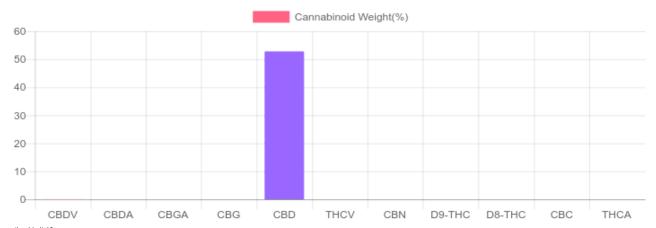

## Sample

N/D D9-THC 52.810% Total CBD

## **Cannabinoids Test**

SHIMADZU INTEGRATED UPLC-PDA

GSL SOP 400 **PREPARED:** 08/15/2019 20:21:10

UPLOADED: 08/16/2019 22:02:16

| Cannabinoids       | LOQ    | weight(%) | mg/g    |
|--------------------|--------|-----------|---------|
| D9-THC             | 10 PPM | N/D       | N/D     |
| THCA               | 10 PPM | N/D       | N/D     |
| CBD                | 10 PPM | 52.810%   | 528.096 |
| CBDA               | 20 PPM | N/D       | N/D     |
| CBDV               | 20 PPM | 0.068%    | 0.684   |
| CBC                | 10 PPM | N/D       | N/D     |
| CBN                | 10 PPM | N/D       | N/D     |
| CBG                | 10 PPM | N/D       | N/D     |
| CBGA               | 20 PPM | N/D       | N/D     |
| D8-THC             | 10 PPM | N/D       | N/D     |
| THCV               | 10 PPM | N/D       | N/D     |
| TOTAL D9-THC       |        | N/D       | N/D     |
| TOTAL CBD*         |        | 52.810%   | 528.096 |
| TOTAL CANNABINOIDS |        | 52.878%   | 528.780 |

Reporting Limit 10 ppm

\*Total CBD = CBD + CBDA x 0.877

N/D - Not Detected, B/LOQ - Below Limit of Quantification

4001 SW 47th Avenue Suite 207 Davie, FL 33314 1-833-TEST-CBD info@greenscientificlabs.com