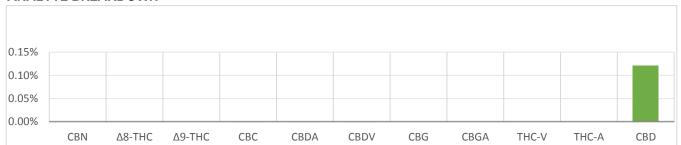

#### **CANNABINOID TEST**

| Cannabinoids                   |        | Weight % | mg/g  |
|--------------------------------|--------|----------|-------|
| Cannabinol                     | CBN    | 0.00%    | 0.000 |
| Delta-8-Tetrahydrocannabinol   | Δ8-THC | 0.00%    | 0.000 |
| Delta-9-Tetrahydrocannabinol   | Δ9-ΤΗС | 0.00%    | 0.000 |
| Cannabichromene                | CBC    | 0.00%    | 0.002 |
| Cannabidiolic Acid             | CBDA   | 0.00%    | 0.002 |
| Cannabidivarin                 | CBDV   | 0.00%    | 0.003 |
| Cannabigerol                   | CBG    | 0.00%    | 0.000 |
| Cannabigerolic Acid            | CBGA   | 0.00%    | 0.000 |
| Tetrahydrocannabivarin         | THC-V  | 0.00%    | 0.000 |
| Tetrahydrocannabinolic Acid    | THC-A  | 0.00%    | 0.000 |
| Cannabidiol                    | CBD    | 0.12%    | 1.209 |
|                                |        |          |       |
| TOTAL CBD (CBD + CBDA X 0.877) |        | 0.121 %  | 1.211 |
| TOTAL Δ9-THC                   |        | 0.000 %  | 0.000 |
| TOTAL CANNABINOIDS             |        | 0.122 %  | 1.216 |

## ANALYTE BREAKDOWN