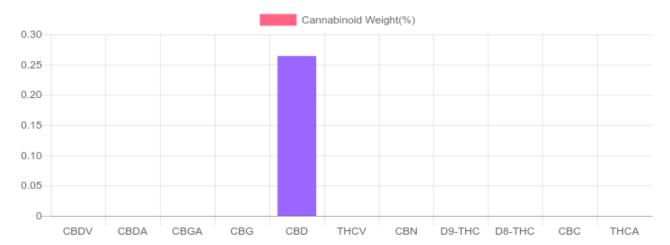

## Sample

0.000% D9-THC 0.264% Total CBD

## **Cannabinoids Test**

| cannabinoids                 |        | weight(%) | mg/g  |
|------------------------------|--------|-----------|-------|
| DELTA-9-TETRAHYDROCANNABINOL | D9-THC | N/D       | N/D   |
| TETRAHYDROCANNABINOLIC ACID  | THCA   | N/D       | N/D   |
| CANNABIDIOL                  | CBD    | 0.264%    | 2.642 |
| CANNABIDIOLIC ACID           | CBDA   | N/D       | N/D   |
| CANNABIDIVARIN               | CBDV   | N/D       | N/D   |
| CANNABICHROMENE              | CBC    | N/D       | N/D   |
| CANNABINOL                   | CBN    | N/D       | N/D   |
| CANNABIGEROL                 | CBG    | N/D       | N/D   |
| CANNABIGEROLIC ACID          | CBGA   | N/D       | N/D   |
| DELTA-8-TETRAHYDROCANNABINOL | D8-THC | N/D       | N/D   |
| TETRAHYDROCANNABIVARIN       | THCV   | N/D       | N/D   |

TOTAL CBD = CBD + CBDA X 0.877

TOTAL CBD 0.264% TOTAL CANNABINOIDS 0.264%