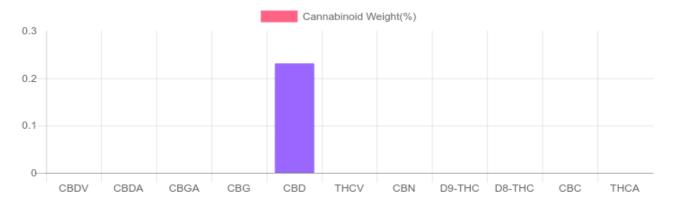

## Sample

N/D D9-THC 0.231% Total CBD

315.5 mg Cannabinoids per container

315.5 mg CBD per container

1 container = 136.6 grams per container x Cannabinoid concentration

## Cannabinoids Test

SHIMADZU INTEGRATED UPLC-PDA

| GSL SOP 400        | PREPARED: 10/23/2019 13:36:25 |           | <b>UPLOADED:</b> 10/24/2019 10:59:13 |              |
|--------------------|-------------------------------|-----------|--------------------------------------|--------------|
| Cannabinoids       | LOQ                           | weight(%) | mg/g                                 | mg/container |
| D9-THC             | 10 PPM                        | N/D       | N/D                                  | N/D          |
| THCA               | 10 PPM                        | N/D       | N/D                                  | N/D          |
| CBD                | 10 PPM                        | 0.231%    | 2.310                                | 315.5        |
| CBDA               | 20 PPM                        | N/D       | N/D                                  | N/D          |
| CBDV               | 20 PPM                        | N/D       | N/D                                  | N/D          |
| CBC                | 10 PPM                        | N/D       | N/D                                  | N/D          |
| CBN                | 10 PPM                        | N/D       | N/D                                  | N/D          |
| CBG                | 10 PPM                        | N/D       | N/D                                  | N/D          |
| CBGA               | 20 PPM                        | N/D       | N/D                                  | N/D          |
| D8-THC             | 10 PPM                        | N/D       | N/D                                  | N/D          |
| THCV               | 10 PPM                        | N/D       | N/D                                  | N/D          |
| TOTAL D9-THC       |                               | N/D       | N/D                                  | N/D          |
| TOTAL CBD*         |                               | 0.231%    | 2.310                                | 315.5        |
| TOTAL CANNABINOIDS |                               | 0.231%    | 2.310                                | 315.5        |

Reporting Limit 10 ppm \*Total CBD = CBD + CBDA x 0.877 N/D - Not Detected, B/LOQ - Below Limit of Quantification

4001 SW 47th Avenue Suite 208 Davie, FL 33314 1-833-TEST-CBD info@greenscientificlabs.com