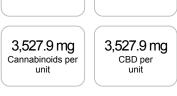

## Cannabinoids Test

SHIMADZU INTEGRATED UPLC-PDA

| GSL SOP 400        |        | UPLOADED: 10/08/2020 09:30:22 |       |         |
|--------------------|--------|-------------------------------|-------|---------|
| Cannabinoids       | LOQ    | weight(%)                     | mg/g  | mg/unit |
| D9-THC             | 10 PPM | N/D                           | N/D   | N/D     |
| THCA               | 10 PPM | N/D                           | N/D   | N/D     |
| CBD                | 10 PPM | 0.500%                        | 4.997 | 3,527.9 |
| CBDA               | 20 PPM | N/D                           | N/D   | N/D     |
| CBDV               | 20 PPM | N/D                           | N/D   | N/D     |
| CBC                | 10 PPM | N/D                           | N/D   | N/D     |
| CBN                | 10 PPM | N/D                           | N/D   | N/D     |
| CBG                | 10 PPM | N/D                           | N/D   | N/D     |
| CBGA               | 20 PPM | N/D                           | N/D   | N/D     |
| D8-THC             | 10 PPM | N/D                           | N/D   | N/D     |
| THCV               | 10 PPM | N/D                           | N/D   | N/D     |
| TOTAL D9-THC       |        | N/D                           | N/D   | N/D     |
| TOTAL CBD*         |        | 0.500%                        | 4.997 | 3,527.9 |
| TOTAL CANNABINOIDS |        | 0.500%                        | 4.997 | 3,527.9 |

0.500%

Total CBD

1 unit = 706 grams per unit x Cannabinoid concentration

Reporting Limit 10 ppm

\*Total CBD = CBD + CBDA x 0.877 N/D - Not Detected, B/LOQ - Below Limit of Quantification

Dr. Andrew Hall, Ph.D., Chief Scientific Officer