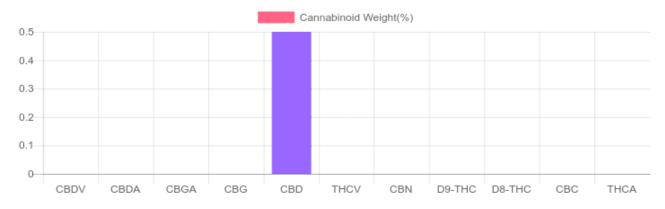

## Cannabinoids Test

SHIMADZU INTEGRATED UPLC-PDA

| GSL SOP 400        |        | UPLOADED: 10/08/2020 09:30:22 |       |         |
|--------------------|--------|-------------------------------|-------|---------|
| Cannabinoids       | LOQ    | weight(%)                     | mg/g  | mg/unit |
| D9-THC             | 10 PPM | N/D                           | N/D   | N/D     |
| THCA               | 10 PPM | N/D                           | N/D   | N/D     |
| CBD                | 10 PPM | 0.500%                        | 4.997 | 3,527.9 |
| CBDA               | 20 PPM | N/D                           | N/D   | N/D     |
| CBDV               | 20 PPM | N/D                           | N/D   | N/D     |
| CBC                | 10 PPM | N/D                           | N/D   | N/D     |
| CBN                | 10 PPM | N/D                           | N/D   | N/D     |
| CBG                | 10 PPM | N/D                           | N/D   | N/D     |
| CBGA               | 20 PPM | N/D                           | N/D   | N/D     |
| D8-THC             | 10 PPM | N/D                           | N/D   | N/D     |
| THCV               | 10 PPM | N/D                           | N/D   | N/D     |
| TOTAL D9-THC       |        | N/D                           | N/D   | N/D     |
| TOTAL CBD*         |        | 0.500%                        | 4.997 | 3,527.9 |
| TOTAL CANNABINOIDS |        | 0.500%                        | 4.997 | 3,527.9 |

0.500%

Total CBD

1 unit = 706 grams per unit x Cannabinoid concentration

Reporting Limit 10 ppm

\*Total CBD = CBD + CBDA x 0.877 N/D - Not Detected, B/LOQ - Below Limit of Quantification

Dr. Andrew Hall, Ph.D., Chief Scientific Officer