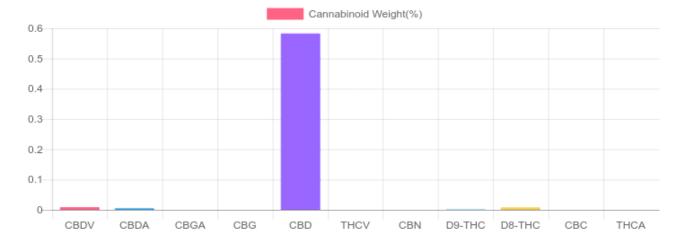

## **Cannabinoids Test**

| cannabinoids                 |        | weight(%) | mg/g  |  |
|------------------------------|--------|-----------|-------|--|
| DELTA-9-TETRAHYDROCANNABINOL | D9-THC | 0.001%    | 0.012 |  |
| TETRAHYDROCANNABINOLIC ACID  | THCA   | N/D       | N/D   |  |
| CANNABIDIOL                  | CBD    | 0.583%    | 5.829 |  |
| CANNABIDIOLIC ACID           | CBDA   | 0.005%    | 0.048 |  |
| CANNABIDIVARIN               | CBDV   | 0.009%    | 0.088 |  |
| CANNABICHROMENE              | CBC    | N/D       | N/D   |  |
| CANNABINOL                   | CBN    | N/D       | N/D   |  |
| CANNABIGEROL                 | CBG    | N/D       | N/D   |  |
| CANNABIGEROLIC ACID          | CBGA   | N/D       | N/D   |  |
| DELTA-8-TETRAHYDROCANNABINOL | D8-THC | 0.008%    | 0.077 |  |
| TETRAHYDROCANNABIVARIN       | THCV   | N/D       | N/D   |  |
|                              |        |           |       |  |
| TOTAL D9-THC                 |        | 0.001%    | 0.010 |  |
| TOTAL CBD*                   |        | 0.587%    | 5.871 |  |
| TOTAL CANNABINOIDS           |        | 0.605%    | 6.050 |  |

\*Total CBD = CBD + CBDA x 0.877