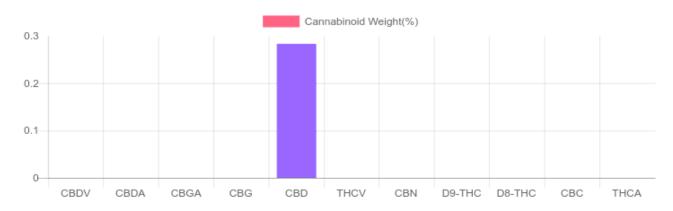

## N/D 0.283% D9-THC 0.283% Total CBD Total CBD 1,283.7 mg CBD per unit Cannabinoids per unit 1,283.7 mg CBD per unit CBD per unit

1 unit = 453.6 grams per unit x Cannabinoid concentration

## **Cannabinoids Test**

SHIMADZU INTEGRATED UPLC-PDA

| GSL SOP 400        |        |           | UPLOADED: 10/29/2020 12:06:43 |         |
|--------------------|--------|-----------|-------------------------------|---------|
| Cannabinoids       | LOQ    | weight(%) | mg/g                          | mg/unit |
| D9-THC             | 10 PPM | N/D       | N/D                           | N/D     |
| THCA               | 10 PPM | N/D       | N/D                           | N/D     |
| CBD                | 10 PPM | 0.283%    | 2.830                         | 1,283.7 |
| CBDA               | 20 PPM | N/D       | N/D                           | N/D     |
| CBDV               | 20 PPM | N/D       | N/D                           | N/D     |
| CBC                | 10 PPM | N/D       | N/D                           | N/D     |
| CBN                | 10 PPM | N/D       | N/D                           | N/D     |
| CBG                | 10 PPM | N/D       | N/D                           | N/D     |
| CBGA               | 20 PPM | N/D       | N/D                           | N/D     |
| D8-THC             | 10 PPM | N/D       | N/D                           | N/D     |
| THCV               | 10 PPM | N/D       | N/D                           | N/D     |
| TOTAL D9-THC       |        | N/D       | N/D                           | N/D     |
| TOTAL CBD*         |        | 0.283%    | 2.830                         | 1,283.7 |
| TOTAL CANNABINOIDS |        | 0.283%    | 2.830                         | 1,283.7 |

Reporting Limit 10 ppm \*Total CBD = CBD + CBDA x 0.877

N/D - Not Detected, B/LOQ - Below Limit of Quantification

Dr. Andrew Hall, Ph.D., Chief Scientific Officer

Bul

Ben Witten, MS, MT., Lab Director

Green Scientific Labs info@greenscientificlabs.com 1-833 TEST CBD