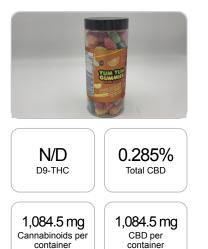

## CERTIFICATE OF ANALYSIS ISO/IEC 17025:2017 ACCREDITATION #103104

**Cannabinoids Test** 

SHIMADZU INTEGRATED UPLC-PDA

Order #: 39529 Order Name: Yum Sour Bears 1000X Batch#: 455000 Received: 10/22/2019 Completed: 10/24/2019 Diamond CBD 3531 Griffin Road

## Sample

1 container = 381.2 grams per container x

Cannabinoid concentration

| GSL SOP 400        | PREPARED: 10/23/2019 13:36:25 |           | UPLOADED: 10/24/2019 10:59:13 |              |
|--------------------|-------------------------------|-----------|-------------------------------|--------------|
| Cannabinoids       | LOQ                           | weight(%) | mg/g                          | mg/container |
| D9-THC             | 10 PPM                        | N/D       | N/D                           | N/D          |
| THCA               | 10 PPM                        | N/D       | N/D                           | N/D          |
| CBD                | 10 PPM                        | 0.285%    | 2.845                         | 1,084.5      |
| CBDA               | 20 PPM                        | N/D       | N/D                           | N/D          |
| CBDV               | 20 PPM                        | N/D       | N/D                           | N/D          |
| CBC                | 10 PPM                        | N/D       | N/D                           | N/D          |
| CBN                | 10 PPM                        | N/D       | N/D                           | N/D          |
| CBG                | 10 PPM                        | N/D       | N/D                           | N/D          |
| CBGA               | 20 PPM                        | N/D       | N/D                           | N/D          |
| D8-THC             | 10 PPM                        | N/D       | N/D                           | N/D          |
| THCV               | 10 PPM                        | N/D       | N/D                           | N/D          |
| TOTAL D9-THC       |                               | N/D       | N/D                           | N/D          |
| TOTAL CBD*         |                               | 0.285%    | 2.845                         | 1,084.5      |
| TOTAL CANNABINOIDS | 6                             | 0.285%    | 2.845                         | 1,084.5      |