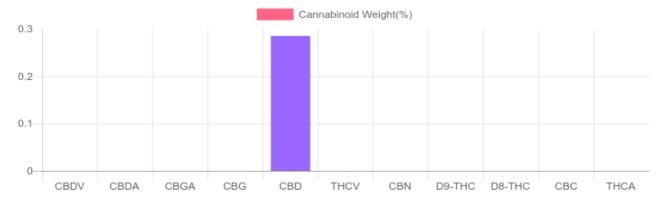

## Sample

1 container = 381.2 grams per container x

Cannabinoid concentration

| GSL SOP 400        | PREPARED: 10/23/2019 13:36:25 |           | UPLOADED: 10/24/2019 10:59:13 |              |
|--------------------|-------------------------------|-----------|-------------------------------|--------------|
| Cannabinoids       | LOQ                           | weight(%) | mg/g                          | mg/container |
| D9-THC             | 10 PPM                        | N/D       | N/D                           | N/D          |
| THCA               | 10 PPM                        | N/D       | N/D                           | N/D          |
| CBD                | 10 PPM                        | 0.285%    | 2.845                         | 1,084.5      |
| CBDA               | 20 PPM                        | N/D       | N/D                           | N/D          |
| CBDV               | 20 PPM                        | N/D       | N/D                           | N/D          |
| CBC                | 10 PPM                        | N/D       | N/D                           | N/D          |
| CBN                | 10 PPM                        | N/D       | N/D                           | N/D          |
| CBG                | 10 PPM                        | N/D       | N/D                           | N/D          |
| CBGA               | 20 PPM                        | N/D       | N/D                           | N/D          |
| D8-THC             | 10 PPM                        | N/D       | N/D                           | N/D          |
| THCV               | 10 PPM                        | N/D       | N/D                           | N/D          |
| TOTAL D9-THC       |                               | N/D       | N/D                           | N/D          |
| TOTAL CBD*         |                               | 0.285%    | 2.845                         | 1,084.5      |
| TOTAL CANNABINOIDS | 6                             | 0.285%    | 2.845                         | 1,084.5      |