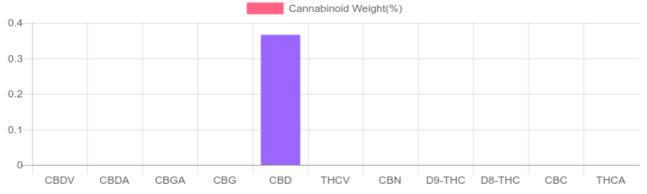

## Sample

N/D D9-THC 0.366% Total CBD

293.0 mg Cannabinoids per unit 293.0 mg CBD per unit

1 unit = 80 grams per unit x Cannabinoid concentration

## **Cannabinoids Test**

SHIMADZU INTEGRATED UPLC-PDA GSL SOP 400

| Cannabinoids       | LOQ    | weight(%) | mg/g  | mg/unit |
|--------------------|--------|-----------|-------|---------|
| D9-THC             | 10 PPM | N/D       | N/D   | N/D     |
| THCA               | 10 PPM | N/D       | N/D   | N/D     |
| CBD                | 10 PPM | 0.366%    | 3.662 | 293.0   |
| CBDA               | 20 PPM | N/D       | N/D   | N/D     |
| CBDV               | 20 PPM | N/D       | N/D   | N/D     |
| CBC                | 10 PPM | N/D       | N/D   | N/D     |
| CBN                | 10 PPM | N/D       | N/D   | N/D     |
| CBG                | 10 PPM | N/D       | N/D   | N/D     |
| CBGA               | 20 PPM | N/D       | N/D   | N/D     |
| D8-THC             | 10 PPM | N/D       | N/D   | N/D     |
| THCV               | 10 PPM | N/D       | N/D   | N/D     |
| TOTAL D9-THC       |        | N/D       | N/D   | N/D     |
| TOTAL CBD*         |        | 0.366%    | 3.662 | 293.0   |
| TOTAL CANNABINOIDS |        | 0.366%    | 3.662 | 293.0   |