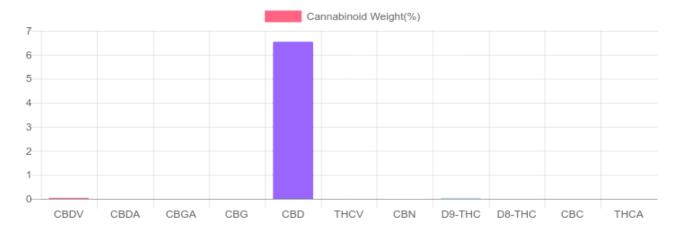

## Sample

0.013% D9-THC 6.540% Total CBD

## **Cannabinoids Test**

| GSL SOP 400                  | PREPARED: 05/11/2019 00:09:55 |        | <b>UPLOADED:</b> 05/14/2019 15:04:23 |        |
|------------------------------|-------------------------------|--------|--------------------------------------|--------|
| cannabinoids                 |                               |        | weight(%)                            | mg/g   |
| DELTA-9-TETRAHYDROCANNABINOL |                               | D9-THC | 0.013%                               | 0.129  |
| TETRAHYDROCANNABINOLIC ACID  |                               | THCA   | N/D                                  | N/D    |
| CANNABIDIOL                  |                               | CBD    | 6.540%                               | 65.403 |
| CANNABIDIOLIC ACID           |                               | CBDA   | N/D                                  | N/D    |
| CANNABIDIVARIN               |                               | CBDV   | 0.039%                               | 0.392  |
| CANNABICHROMENE              |                               | CBC    | N/D                                  | N/D    |
| CANNABINOL                   |                               | CBN    | 0.001%                               | 0.012  |
| CANNABIGEROL                 |                               | CBG    | N/D                                  | N/D    |
| CANNABIGEROLIC ACID          |                               | CBGA   | N/D                                  | N/D    |
| DELTA-8-TETRAHYDROCANNABINOL |                               | D8-THC | N/D                                  | N/D    |
| TETRAHYDROCANNABI            | VARIN                         | THCV   | N/D                                  | N/D    |
|                              |                               |        |                                      |        |
| TOTAL D9-THC                 |                               |        | 0.013%                               | 0.129  |
| TOTAL CBD*                   |                               |        | 6.540%                               | 65.403 |
| TOTAL CANNABINOIDS           |                               |        | 6.593%                               | 65.936 |

Reporting Limit 10 ppm \*Total CBD = CBD + CBDA x 0.877