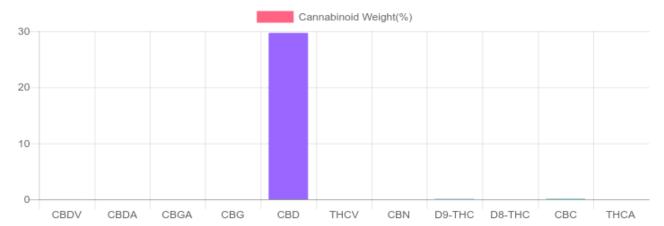

## **Cannabinoids Test**

SHIMADZU INTEGRATED UPLC-PDA

GSL SOP 400 PREPARED: 08/16/2019 21:15:21 UPLOADED: 08/19/2019 19:52:57

| Cannabinoids       | LOQ    | weight(%) | mg/g    | mg/cartridge |
|--------------------|--------|-----------|---------|--------------|
| D9-THC             | 10 PPM | 0.055%    | 0.551   | 0.6          |
| THCA               | 10 PPM | N/D       | N/D     | N/D          |
| CBD                | 10 PPM | 29.714%   | 297.141 | 297.1        |
| CBDA               | 20 PPM | N/D       | N/D     | N/D          |
| CBDV               | 20 PPM | 0.018%    | 0.175   | 0.2          |
| CBC                | 10 PPM | 0.100%    | 1.002   | 1.0          |
| CBN                | 10 PPM | N/D       | N/D     | N/D          |
| CBG                | 10 PPM | N/D       | N/D     | N/D          |
| CBGA               | 20 PPM | N/D       | N/D     | N/D          |
| D8-THC             | 10 PPM | N/D       | N/D     | N/D          |
| THCV               | 10 PPM | N/D       | N/D     | N/D          |
| TOTAL D9-THC       |        | 0.055%    | 0.551   | 0.6          |
| TOTAL CBD*         |        | 29.714%   | 297.141 | 297.1        |
| TOTAL CANNABINOIDS |        | 29.887%   | 298.869 | 298.9        |