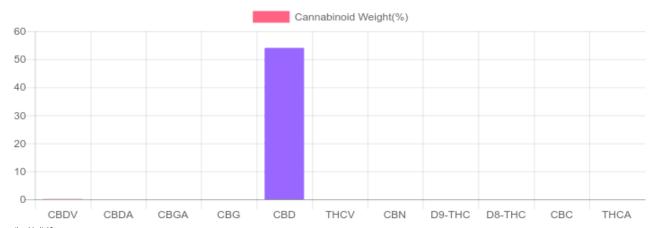

## Sample

N/D D9-THC 54.065% Total CBD

## **Cannabinoids Test**

SHIMADZU INTEGRATED UPLC-PDA

GSL SOP 400 **PREPARED:** 08/15/2019 20:21:10

UPLOADED: 08/16/2019 22:02:16

| Cannabinoids       | LOQ    | weight(%) | mg/g    |
|--------------------|--------|-----------|---------|
| D9-THC             | 10 PPM | N/D       | N/D     |
| THCA               | 10 PPM | N/D       | N/D     |
| CBD                | 10 PPM | 54.065%   | 540.647 |
| CBDA               | 20 PPM | N/D       | N/D     |
| CBDV               | 20 PPM | 0.098%    | 0.977   |
| CBC                | 10 PPM | N/D       | N/D     |
| CBN                | 10 PPM | N/D       | N/D     |
| CBG                | 10 PPM | N/D       | N/D     |
| CBGA               | 20 PPM | N/D       | N/D     |
| D8-THC             | 10 PPM | N/D       | N/D     |
| THCV               | 10 PPM | N/D       | N/D     |
| TOTAL D9-THC       |        | N/D       | N/D     |
| TOTAL CBD*         |        | 54.065%   | 540.647 |
| TOTAL CANNABINOIDS |        | 54.163%   | 541.624 |