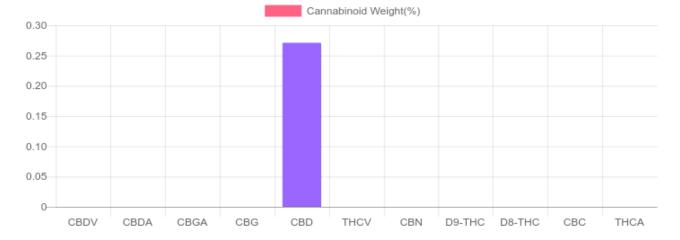

## Sample

0.000% D9-THC

0.271% Total CBD

## Cannabinoids Test

| cannabinoids                 |        | weight(%) | mg/g  |
|------------------------------|--------|-----------|-------|
| DELTA-9-TETRAHYDROCANNABINOL | D9-THC | N/D       | N/D   |
| TETRAHYDROCANNABINOLIC ACID  | THCA   | N/D       | N/D   |
| CANNABIDIOL                  | CBD    | 0.271%    | 2.713 |
| CANNABIDIOLIC ACID           | CBDA   | N/D       | N/D   |
| CANNABIDIVARIN               | CBDV   | N/D       | N/D   |
| CANNABICHROMENE              | CBC    | N/D       | N/D   |
| CANNABINOL                   | CBN    | N/D       | N/D   |
| CANNABIGEROL                 | CBG    | N/D       | N/D   |
| CANNABIGEROLIC ACID          | CBGA   | N/D       | N/D   |
| DELTA-8-TETRAHYDROCANNABINOL | D8-THC | N/D       | N/D   |
| TETRAHYDROCANNABIVARIN       | THCV   | N/D       | N/D   |
|                              |        |           |       |
| TOTAL D9-THC                 |        | N/D       | N/D   |
| TOTAL CBD*                   |        | 0.271%    | 2.713 |
| TOTAL CANNABINOIDS           |        | 0.271%    | 2.710 |

\*Total CBD = CBD + CBDA x 0.877