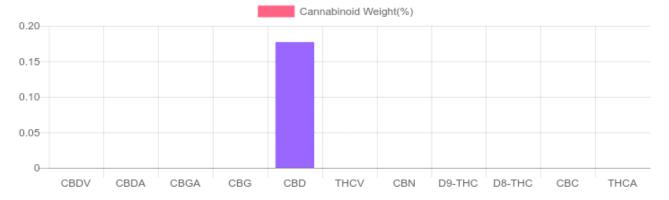

## Sample

N/D D9-THC 0.177% Total CBD

300.2 mg Cannabinoids per container 300.2 mg CBD per container

1 container = 169.2 grams per container x Cannabinoid concentration

## **Cannabinoids Test**

SHIMADZU INTEGRATED UPLC-PDA

| GSL SOP 400        | PREPARED: 10/23/2019 16:37:04 |           | <b>UPLOADED:</b> 10/24/2019 14:16:05 |              |
|--------------------|-------------------------------|-----------|--------------------------------------|--------------|
| Cannabinoids       | LOQ                           | weight(%) | mg/g                                 | mg/container |
| D9-THC             | 10 PPM                        | N/D       | N/D                                  | N/D          |
| THCA               | 10 PPM                        | N/D       | N/D                                  | N/D          |
| CBD                | 10 PPM                        | 0.177%    | 1.774                                | 300.2        |
| CBDA               | 20 PPM                        | N/D       | N/D                                  | N/D          |
| CBDV               | 20 PPM                        | N/D       | N/D                                  | N/D          |
| CBC                | 10 PPM                        | N/D       | N/D                                  | N/D          |
| CBN                | 10 PPM                        | N/D       | N/D                                  | N/D          |
| CBG                | 10 PPM                        | N/D       | N/D                                  | N/D          |
| CBGA               | 20 PPM                        | N/D       | N/D                                  | N/D          |
| D8-THC             | 10 PPM                        | N/D       | N/D                                  | N/D          |
| THCV               | 10 PPM                        | N/D       | N/D                                  | N/D          |
| TOTAL D9-THC       |                               | N/D       | N/D                                  | N/D          |
| TOTAL CBD*         |                               | 0.177%    | 1.774                                | 300.2        |
| TOTAL CANNABINOIDS |                               | 0.177%    | 1.774                                | 300.2        |

Reporting Limit 10 ppm
\*Total CBD = CBD + CBDA x 0.877
N/D - Not Detected, B/LOQ - Below Limit of Quantification

4001 SW 47th Avenue Suite 208 Davie, FL 33314 1-833-TEST-CBD info@greenscientificlabs.com